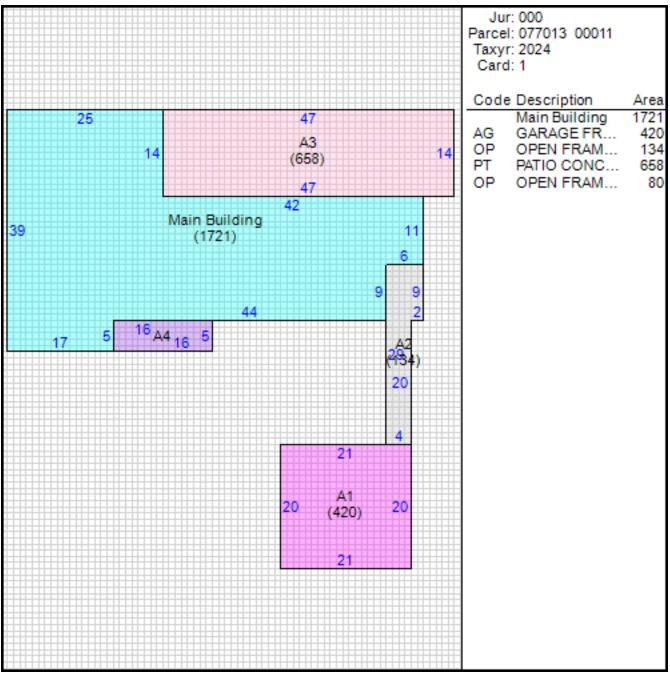

r>0 |

### Other Buildings

| Card Year | Length Width | Area | Туре |  |
|-----------|--------------|------|------|--|
| Built     |              |      |      |  |

|                                    | Permits          |        |  |
|------------------------------------|------------------|--------|--|
| Date of Permit Amount of<br>Permit | Permit<br>Number | Reason |  |

### Sales

| Date of Sale | Sales Price | Deed Numbe | r Instrument<br>Type |
|--------------|-------------|------------|----------------------|
| 05/04/2001   |             | LC2003     | CD                   |
| 05/04/2001   | \$89,000    | LB2963     | WD                   |
| 09/21/1998   | \$85,000    | HU3673     | WD                   |
| 07/05/1955   |             | 3510-415   | WD                   |

Sketch