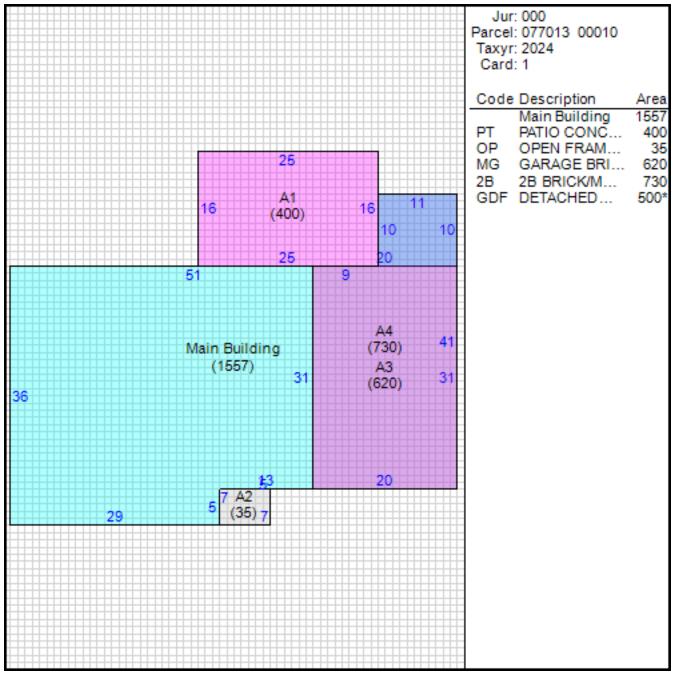

# Improvement/Commercial Details

| Stories                                                          | 1                                          |
|------------------------------------------------------------------|--------------------------------------------|
| Exterior Walls                                                   | BRICK VENEER                               |
| Land Use                                                         | - SINGLE FAMILY                            |
| Year Built                                                       | 1967                                       |
| Total Rooms                                                      | 7                                          |
| Bedrooms                                                         | 3                                          |
| Bathrooms                                                        | 2                                          |
| Half Baths                                                       | 0                                          |
|                                                                  |                                            |
| Heat                                                             | CENTRAL A/C AND HEAT                       |
| Heat<br>Fuel                                                     | CENTRAL A/C AND HEAT<br>NOT APPLICABLE     |
|                                                                  |                                            |
| Fuel                                                             | NOT APPLICABLE                             |
| Fuel<br>Heating System                                           | NOT APPLICABLE                             |
| Fuel<br>Heating System<br>Fireplace Masonry                      | NOT APPLICABLE<br>NOT APPLICABLE<br>0      |
| Fuel<br>Heating System<br>Fireplace Masonry<br>Fireplace Pre-Fab | NOT APPLICABLE<br>NOT APPLICABLE<br>0<br>0 |

### Other Buildings

| Card | Year<br>Built | Length Width | Area | Туре                     |
|------|---------------|--------------|------|--------------------------|
| 1    | 1967          |              | 500  | DETACHED FRAME<br>GARAGE |

#### Sketch