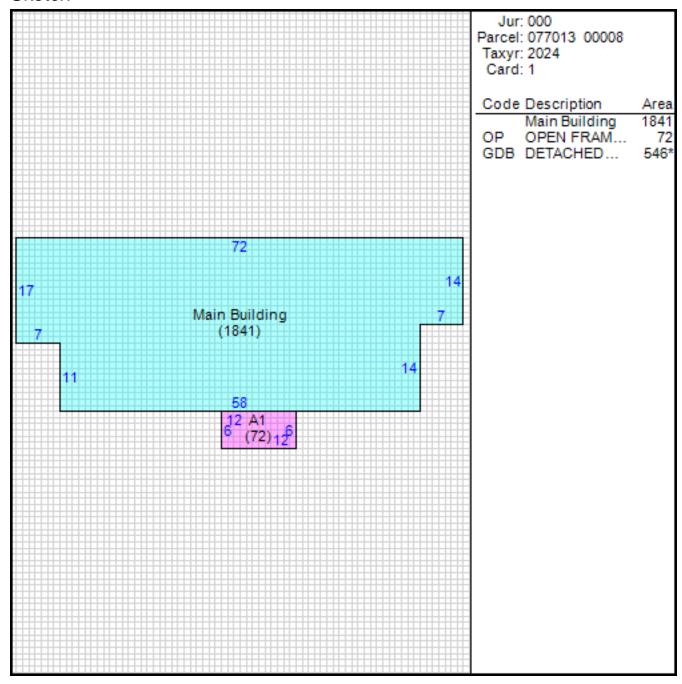

## Improvement/Commercial Details

Stories 1

Exterior Walls BRICK VENEER

Land Use - SINGLE FAMILY

Year Built 1960

Total Rooms 6

Bedrooms 3

Bathrooms 2

Half Baths 0

Heat CENTRAL A/C AND HEAT

Fuel NOT APPLICABLE

Heating System NOT APPLICABLE

Fireplace Masonry 1

Fireplace Pre-Fab 0

Ground Floor Area 1841

Total Living Area 1841

Car Parking

## Other Buildings

| Card | Year<br>Built | Length Width | Area | Туре                     |
|------|---------------|--------------|------|--------------------------|
| 1    | 1965          |              | 546  | DETACHED BRICK<br>GARAGE |

#### Sketch