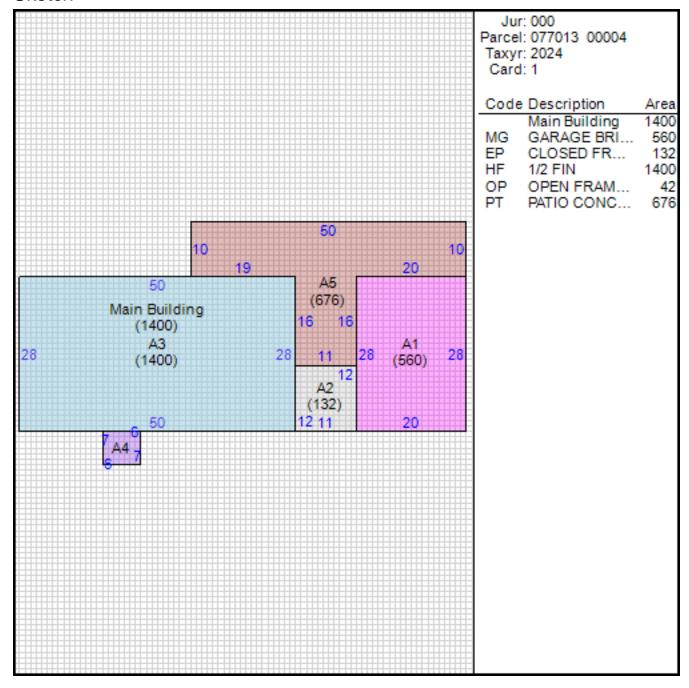

## Improvement/Commercial Details

Stories 1.5

Exterior Walls BRICK VENEER

Land Use - SINGLE FAMILY

Year Built 1964

Total Rooms 10

Bedrooms 4

Bathrooms 2

Half Baths 1

Heat FORCED AIR

Fuel GAS

Heating System CENTRAL HEAT/AIR UNIT

Fireplace Masonry 2

Fireplace Pre-Fab 0

Ground Floor Area 1400

Total Living Area 3500

Car Parking BRICK GARAGE

Other Buildings

Card Year Length Width Area Type Built

**Permits** 

Date of Permit Amount of Permit Permit Number Reason

Sales

| Date of Sale | Sales Price | Deed Number | Instrument<br>Type |
|--------------|-------------|-------------|--------------------|
| 07/09/1998   | \$107,000   | HP6284      | WD                 |
| 11/26/1997   |             | HA2622      | WD                 |
| 09/16/1993   | \$82,412    | DW0149      | CA                 |
| 11/02/1992   | \$100,187   | DE5154      | WD                 |
| 09/21/1992   | \$100,187   | DB5911      | TD                 |
| 03/28/1969   | \$6,500     | E80418      | UN                 |

#### Sketch