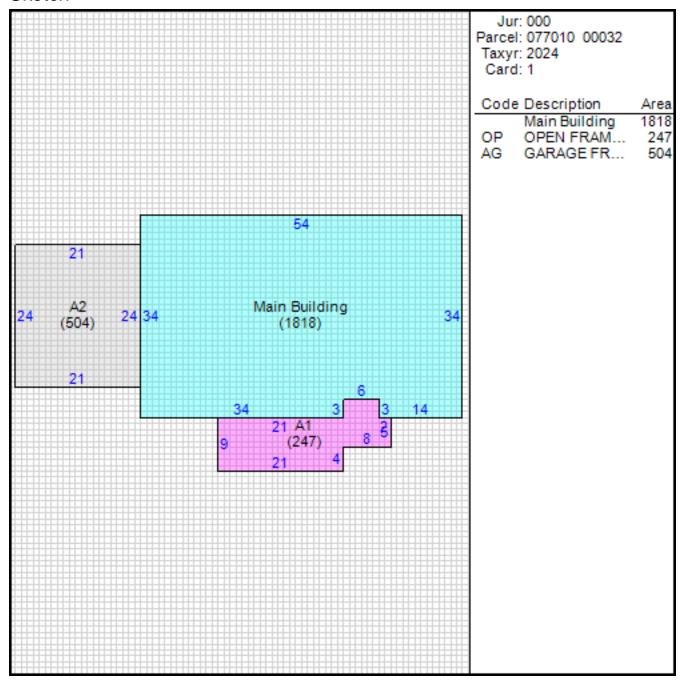

### Improvement/Commercial Details

Stories 1

Exterior Walls BRICK VENEER

Land Use - SINGLE FAMILY

Year Built 1952

Total Rooms 6

Bedrooms 3

Bathrooms 2

Half Baths 0

Heat CENTRAL A/C AND HEAT

Fuel NOT APPLICABLE

Heating System NOT APPLICABLE

Fireplace Masonry 1

Fireplace Pre-Fab 0

Ground Floor Area 1818

Total Living Area 1818

Car Parking FRAME GARAGE

Other Buildings

Card Year Length Width Area Type Built

**Permits** 

Date of Permit Amount of Permit Permit Number Reason

Sales

| Date of Sale | Sales Price | Deed Number | r Instrument<br>Type |
|--------------|-------------|-------------|----------------------|
| 09/20/2013   | \$0         | 13116262    | QC                   |
| 07/20/2012   | \$0         | 419         | DN                   |
| 10/29/1963   | \$42,600    | Z82195      | WD                   |

#### Sketch