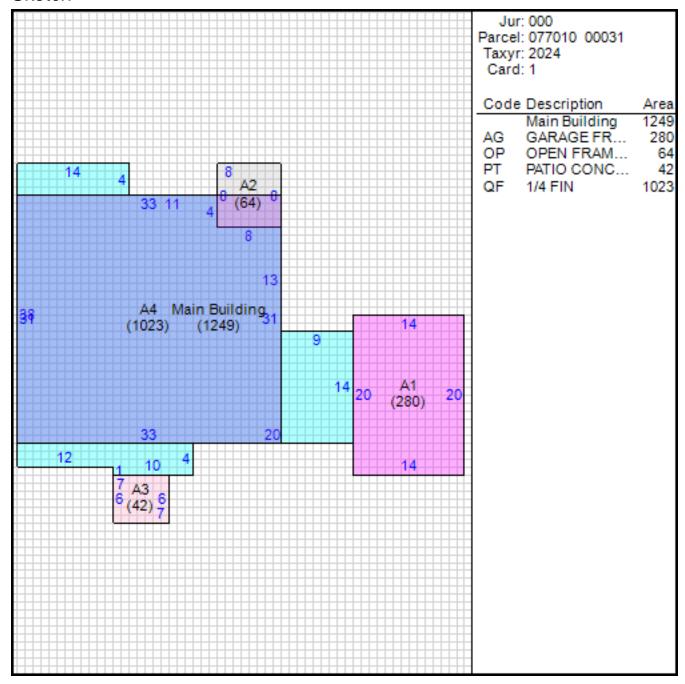

## Improvement/Commercial Details

Stories 1.2

Exterior Walls BRICK VENEER

Land Use - SINGLE FAMILY

Year Built 1950

Total Rooms 6

Bedrooms 2

Bathrooms 1

Half Baths 0

Heat CENTRAL A/C AND HEAT

Fuel NOT APPLICABLE

Heating System NOT APPLICABLE

Fireplace Masonry 1

Fireplace Pre-Fab 0

Ground Floor Area 1249

Total Living Area 1505

Car Parking FRAME GARAGE

Other Buildings

Card Year Length Width Area Type Built

**Permits** 

Date of Permit Amount of Permit Permit Number Reason

Sales

| Date of Sale | Sales Price | Deed Number | Instrument<br>Type |
|--------------|-------------|-------------|--------------------|
| 09/01/1982   | \$49,250    | T54691      | WD                 |
| 08/23/1982   | \$47,500    | T54689      | WD                 |