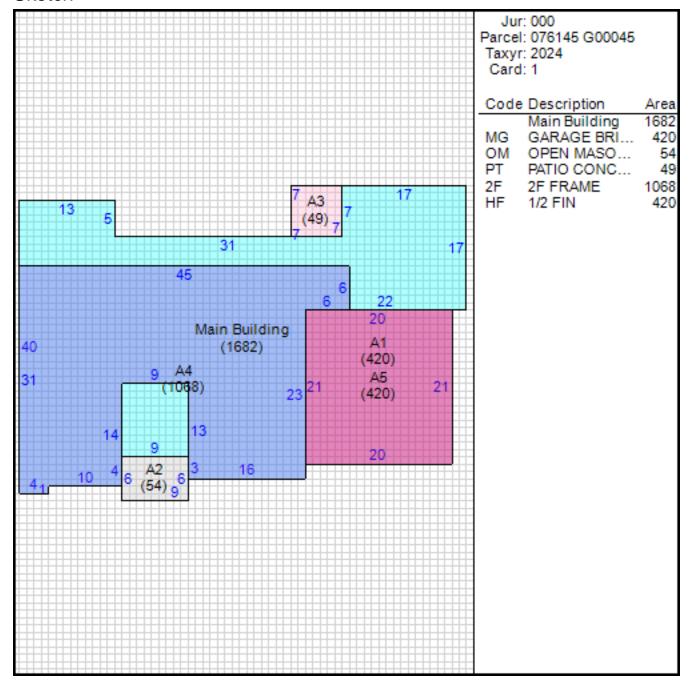

#### Improvement/Commercial Details

Stories 2

Exterior Walls BRICK VENEER

Land Use - PUD-DETACHED

Year Built 2010

Total Rooms 9

Bedrooms 4

Bathrooms 2

Half Baths 1

Heat CENTRAL A/C AND HEAT

**Fuel** 

Heating System CENTRAL HEAT/AIR UNIT

Fireplace Masonry

Fireplace Pre-Fab 1

Ground Floor Area 1682

Total Living Area 2960

#### Sketch