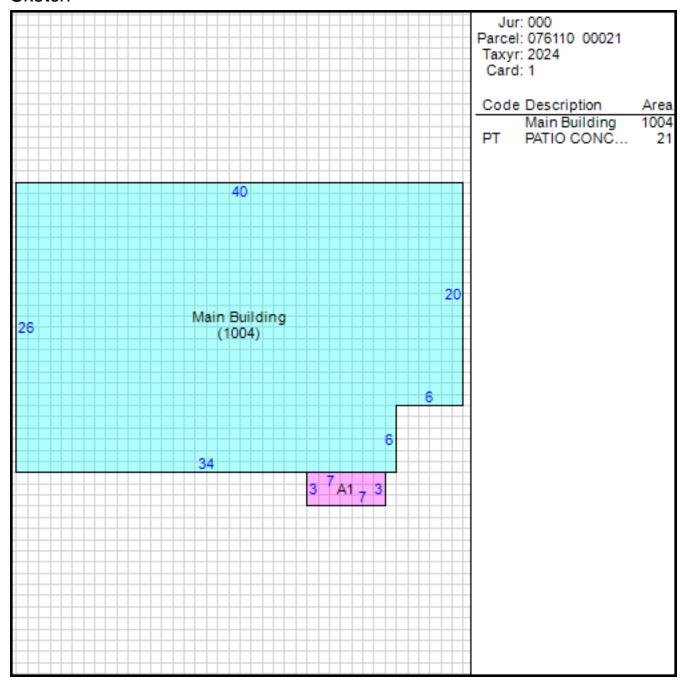

### Improvement/Commercial Details

Stories 1

Exterior Walls BRICK VENEER

Land Use - SINGLE FAMILY

Year Built 1956

Total Rooms 5

Bedrooms 2

Bathrooms 1

Half Baths 0

Heat CENTRAL A/C AND HEAT

Fuel NOT APPLICABLE

Heating System NOT APPLICABLE

Fireplace Masonry 0

Fireplace Pre-Fab 0

Ground Floor Area 1004

Total Living Area 1004

Car Parking

Other Buildings

Card Year Length Width Area Type Built

#### Sketch