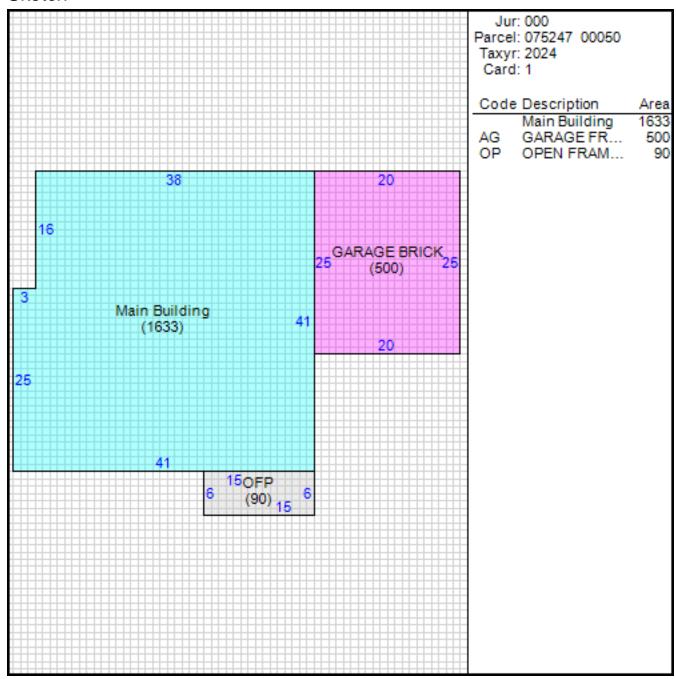

#### **Property Location and Owner Information**

Parcel ID 075247 00050

Property Address 5090 THELMA CV

Municipal Jurisdiction MEMPHIS

Neighborhood Number 00806A04

Tax Map Page 214L

Land Square Footage 11151

## Improvement/Commercial Details

Stories 1

Exterior Walls BRICK VENEER

Land Use - SINGLE FAMILY

Year Built 1960

Total Rooms 7

Bedrooms 3

Bathrooms 2

Half Baths 0

Heat OTHER HEAT

Fuel NOT APPLICABLE

Heating System NOT APPLICABLE

Fireplace Masonry 1

Fireplace Pre-Fab 0

Ground Floor Area 1633

Total Living Area 1633

Car Parking FRAME GARAGE

Other Buildings

Card Year Length Width Area Type Built

#### Sketch