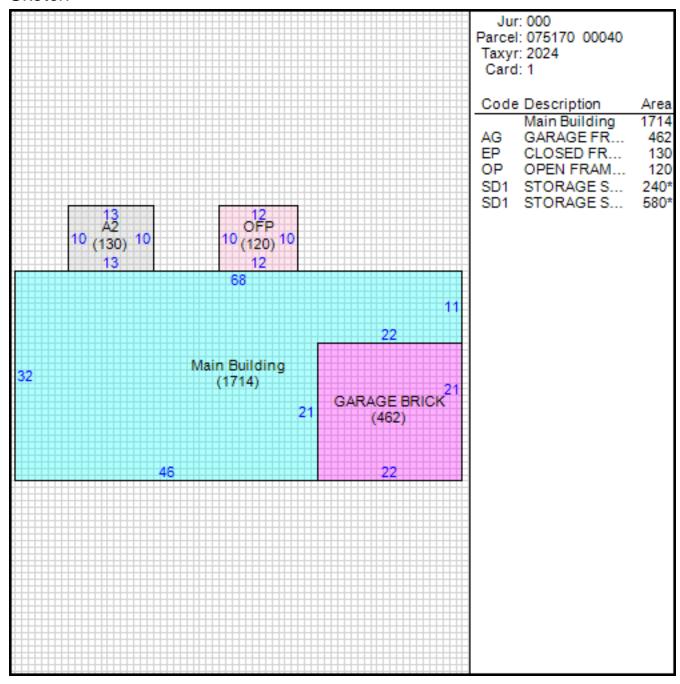

#### Improvement/Commercial Details

Stories 1

Exterior Walls BRICK VENEER

Land Use - SINGLE FAMILY

Year Built 1966

Total Rooms 7

Bedrooms 3

Bathrooms 2

Car Parking FRAME GARAGE

## Other Buildings

| Card | Year<br>Built | Lengtl | n Width | Area | Type         |
|------|---------------|--------|---------|------|--------------|
| 1    | 1959          | 20     | 12      | 240  | STORAGE SHED |
| 1    | 1959          | 20     | 29      | 580  | STORAGE SHED |

#### Sketch