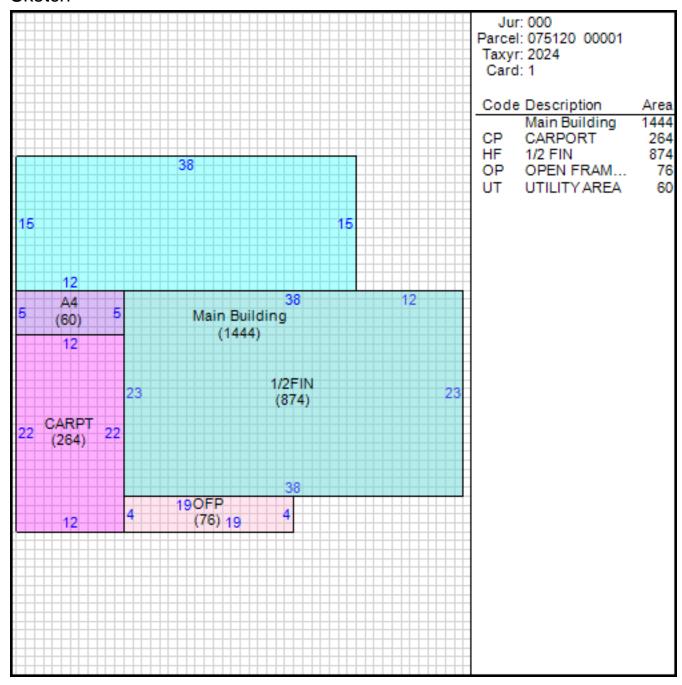

### Improvement/Commercial Details

Stories 1.5

Exterior Walls FRAME

Land Use - SINGLE FAMILY

Year Built 1960

Total Rooms 8

Bedrooms 5

Bathrooms 2

Half Baths 1

Heat CENTRAL A/C AND HEAT

Fuel NOT APPLICABLE

Heating System NOT APPLICABLE

Fireplace Masonry 0

Fireplace Pre-Fab 0

Ground Floor Area 1444

Total Living Area 1881

Car Parking CARPORT

Other Buildings

Card Year Length Width Area Type Built

#### Sketch