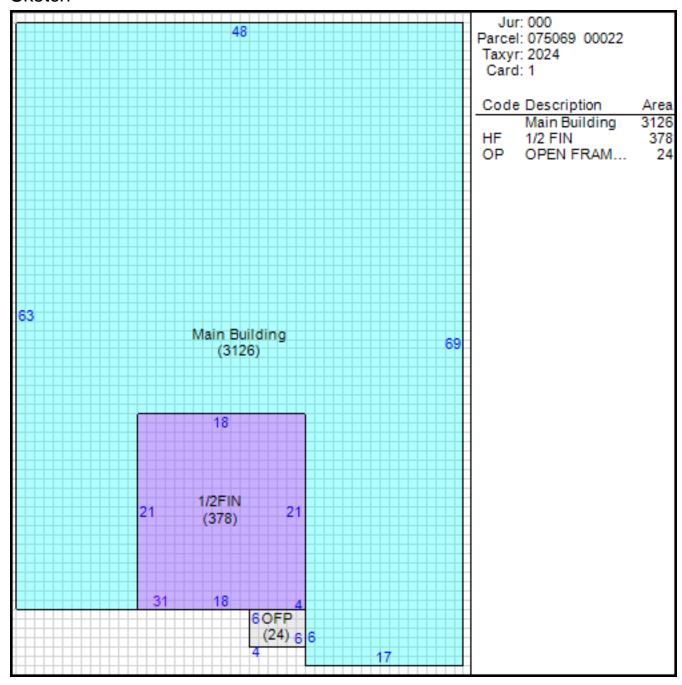

## Improvement/Commercial Details

Stories 1.2

Exterior Walls STONE

Land Use - SINGLE FAMILY

Year Built 1954

Total Rooms 10

Bedrooms 4

Bathrooms 2

Half Baths 0

Heat CENTRAL A/C AND HEAT

Fuel NOT APPLICABLE

Heating System NOT APPLICABLE

Fireplace Masonry 0

Fireplace Pre-Fab 1

Ground Floor Area 3126

Total Living Area 3315

#### Sketch