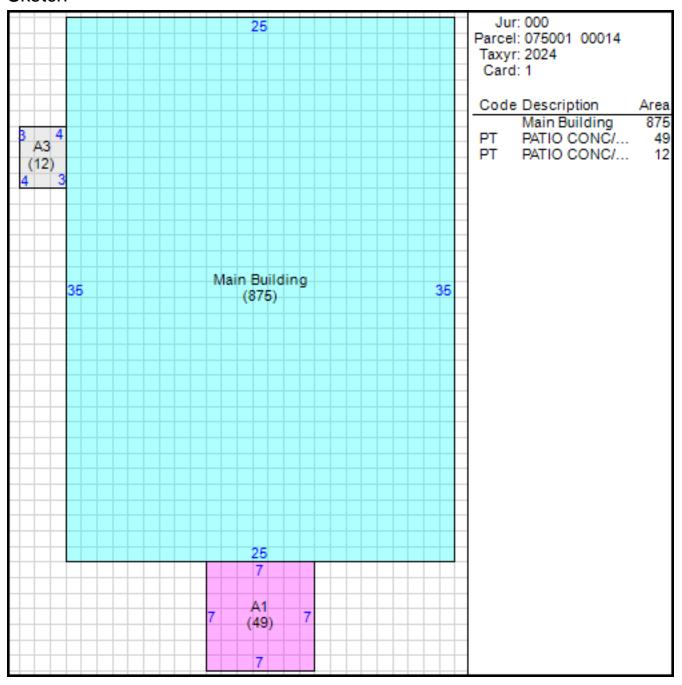

## Improvement/Commercial Details

Stories 1

Exterior Walls BRICK VENEER

Land Use - SINGLE FAMILY

Year Built 1935

Total Rooms 5

Bedrooms 3

Bathrooms 1

Half Baths 0

Heat FORCED AIR

Fuel NOT APPLICABLE

Heating System NOT APPLICABLE

Fireplace Masonry 0

Fireplace Pre-Fab 0

Ground Floor Area 875

Total Living Area 875

#### Sketch