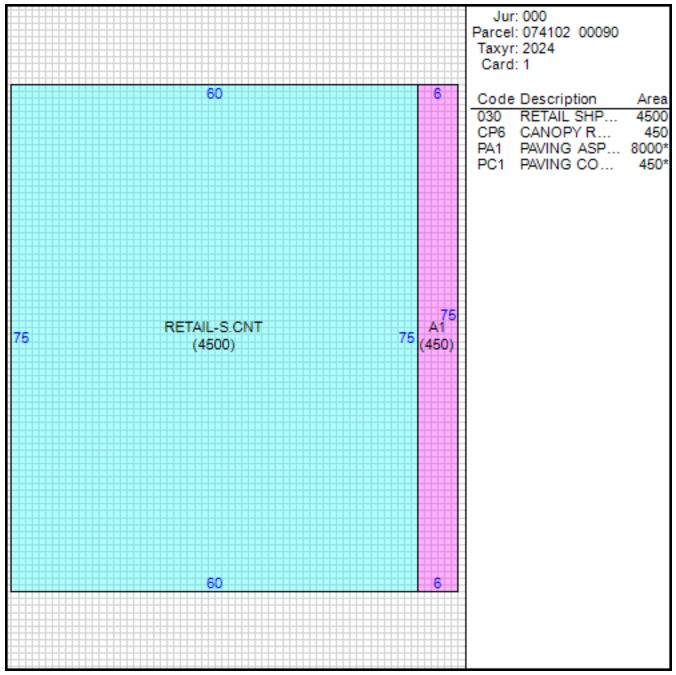

# Improvement/Commercial Details

| Land Use           | - SHP-CTR-STRP     |
|--------------------|--------------------|
| Total Living Units | 0                  |
| Structure Type     | RETAIL MULTI OCCUP |
| Year Built         | 1978               |
| Investment Grade   | С                  |

## Other Buildings

| Card | Year<br>Built | Length Width | Area  | Туре                             |
|------|---------------|--------------|-------|----------------------------------|
| 1    | 1950          |              | 8,000 | PAVING ASPHALT <75,000<br>SQ.FT. |
| 1    | 1950          |              | 450   | PAVING CONCRETE<br>AVERAGE       |

#### Sketch