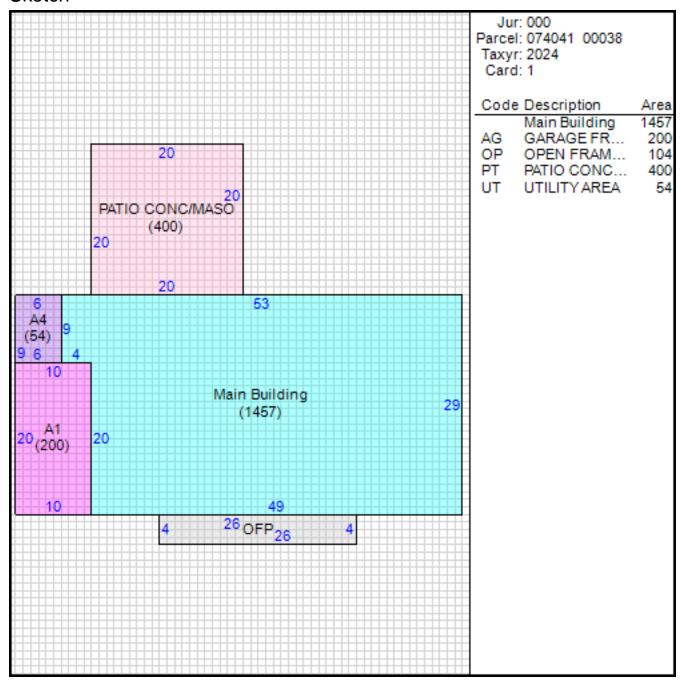

13/2017   | \$0         | 17128079    | QC                 |
| 06/23/2017   | \$61,000    | 17064786    | WD                 |
| 04/24/2017   | \$0         | 17040794    | QC                 |
| 07/22/2013   | \$0         | 13089608    | Α                  |
| 07/22/2013   | \$0         | 13089610    | Α                  |
| 09/28/2009   | \$0         | 09118757    | QC                 |
| 06/16/2006   | \$67,000    | 06098120    | CA                 |
| 03/03/2006   | \$90,539    | 06062834    | TD                 |
| 04/28/2000   | \$83,000    | KE4354      | WD                 |
| 08/30/1996   | \$71,500    | GB6777      | WD                 |
| 03/23/1995   | \$67,950    | EZ5302      | WD                 |
| 12/16/1964   | \$15,700    | 5516-273    | UN                 |

### Sketch