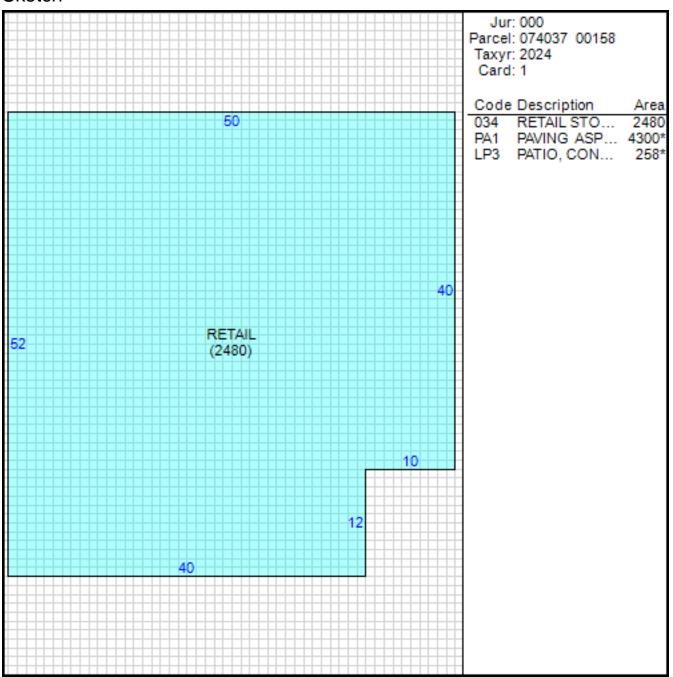

## Improvement/Commercial Details

Land Use - STORE-RETAIL

Total Living Units 0

Structure Type RETAIL SINGLE OCCUP

Year Built 1973

Investment Grade C

## Other Buildings

| Card | Year<br>Built | Length Width | Area  | Туре                             |
|------|---------------|--------------|-------|----------------------------------|
| 1    | 1973          |              | 4,300 | PAVING ASPHALT <75,000<br>SQ.FT. |

#### Sketch