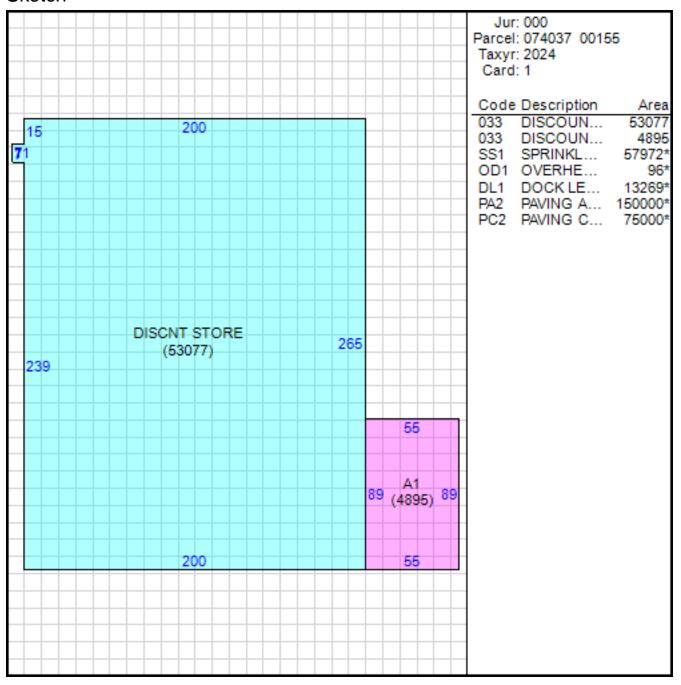

#### **Property Location and Owner Information**

Parcel ID 074037 00155

Property Address 5260 WINCHESTER RD

Municipal Jurisdiction MEMPHIS

Neighborhood Number 00910B52

Tax Map Page 197D

Land Square Footage 251777

## Improvement/Commercial Details

Land Use - RELIGIOUS

Total Living Units 0

Structure Type RETAIL SINGLE OCCUP

Year Built 1975

Investment Grade D

## Other Buildings

| Card | Year<br>Built | Length Width | Area    | Туре                             |
|------|---------------|--------------|---------|----------------------------------|
| 1    | 1950          |              | 150,000 | PAVING ASPHALT<br>75,001-200,000 |
| 1    | 1995          |              | 75,000  | PAVING CONCRETE<br>HEAVY DUTY    |