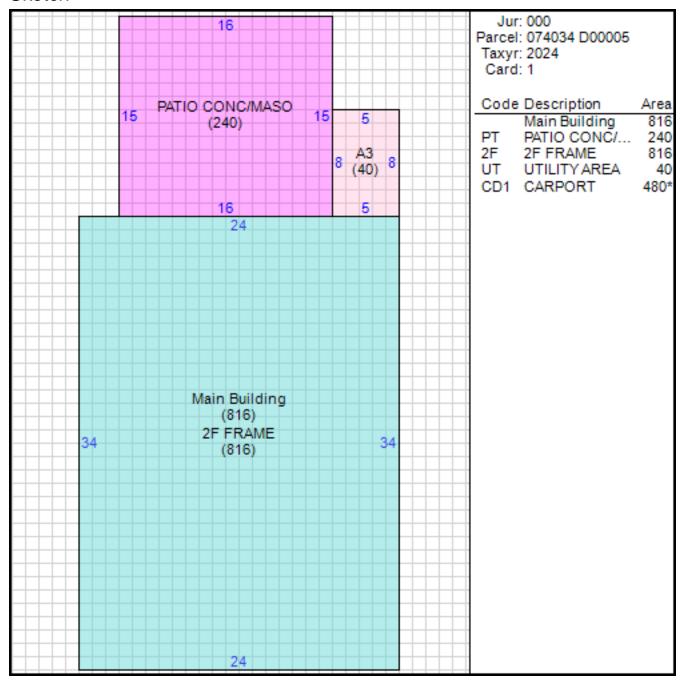

## Improvement/Commercial Details

Stories 2

Exterior Walls BRICK

Land Use - PUD-ATTACHED

Year Built 1974

Total Rooms 6

Bedrooms 3

Bathrooms 2

Half Baths 1

Heat CENTRAL A/C AND HEAT

Fuel NOT APPLICABLE

Heating System NOT APPLICABLE

Fireplace Masonry 0

Fireplace Pre-Fab 1

Ground Floor Area 816

Total Living Area 1632

Car Parking

## Other Buildings

| Card | Year<br>Built | Length | Width | Area | Туре    |
|------|---------------|--------|-------|------|---------|
| 1    | 1974          | 20     | 24    | 480  | CARPORT |

**Permits** 

#### Sketch