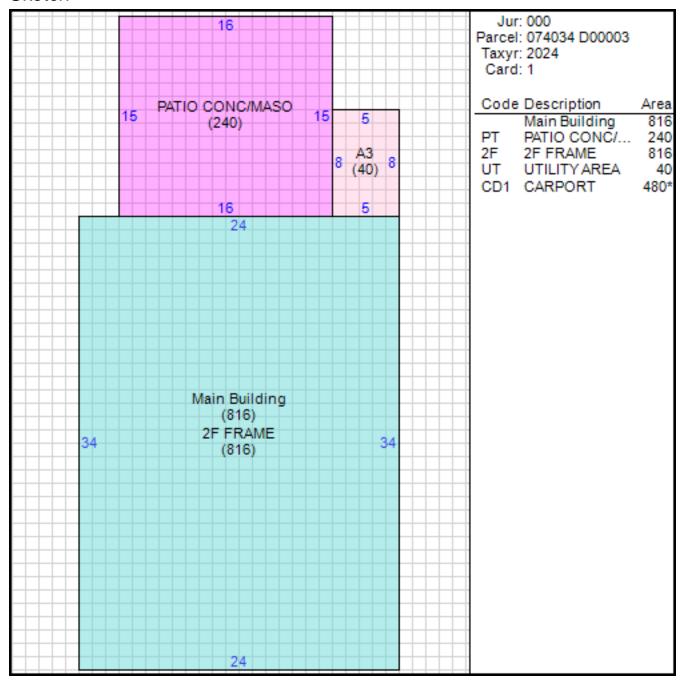

## Improvement/Commercial Details

Stories 2

Exterior Walls BRICK

Land Use - PUD-ATTACHED

Year Built 1974

Total Rooms 6

Bedrooms 3

Bathrooms 2

Half Baths 1

Heat CENTRAL A/C AND HEAT

Fuel NOT APPLICABLE

Heating System NOT APPLICABLE

Fireplace Masonry 0

Fireplace Pre-Fab 1

Ground Floor Area 816

Total Living Area 1632

Car Parking

## Other Buildings

| Card | Year<br>Built | Length | Width | Area | Туре    |
|------|---------------|--------|-------|------|---------|
| 1    | 1974          | 20     | 24    | 480  | CARPORT |

**Permits** 

#### Sketch