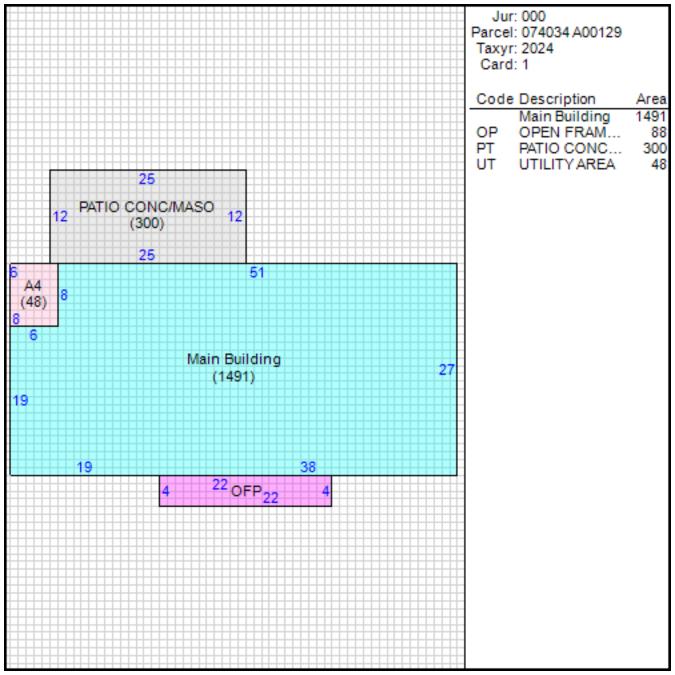

# Improvement/Commercial Details

| Stories                                                                       | 1                                |
|-------------------------------------------------------------------------------|----------------------------------|
| Exterior Walls                                                                | BRICK VENEER                     |
| Land Use                                                                      | - SINGLE FAMILY                  |
| Year Built                                                                    | 1966                             |
| Total Rooms                                                                   | 5                                |
| Bedrooms                                                                      | 3                                |
| Bathrooms                                                                     | 1                                |
| Half Baths                                                                    | 1                                |
| Heat                                                                          | CENTRAL A/C AND HEAT             |
|                                                                               |                                  |
| Fuel                                                                          | NOT APPLICABLE                   |
| Fuel<br>Heating System                                                        | NOT APPLICABLE                   |
|                                                                               |                                  |
| Heating System                                                                | NOT APPLICABLE                   |
| Heating System<br>Fireplace Masonry                                           | NOT APPLICABLE                   |
| Heating System<br>Fireplace Masonry<br>Fireplace Pre-Fab                      | NOT APPLICABLE<br>0<br>0         |
| Heating System<br>Fireplace Masonry<br>Fireplace Pre-Fab<br>Ground Floor Area | NOT APPLICABLE<br>0<br>0<br>1491 |

#### Sketch