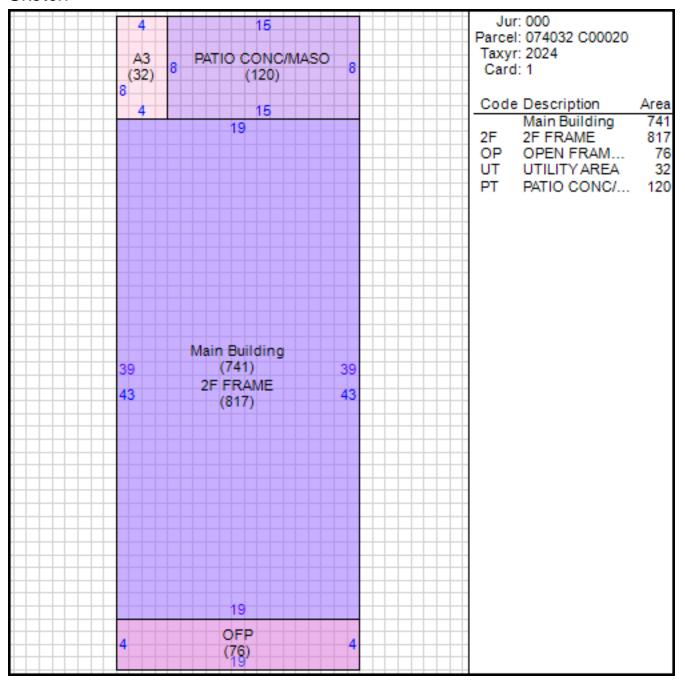

## Improvement/Commercial Details

Stories 2

Exterior Walls BRICK

Land Use - PUD-ATTACHED

Year Built 1971

Total Rooms 5

Bedrooms 3

Bathrooms 2

Half Baths 0

Heat CENTRAL A/C AND HEAT

Fuel NOT APPLICABLE

Heating System NOT APPLICABLE

Fireplace Masonry 0

Fireplace Pre-Fab 1

Ground Floor Area 741

Total Living Area 1558

#### Sketch