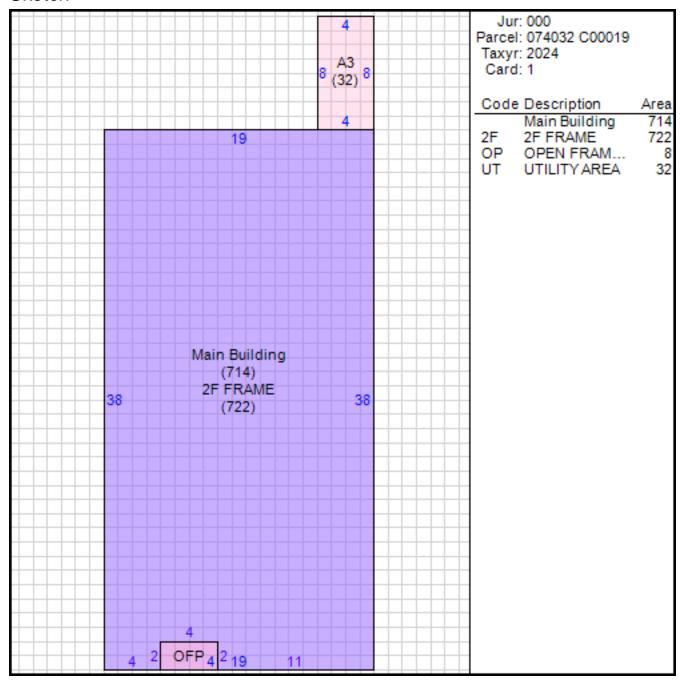

## Improvement/Commercial Details

Stories 2

Exterior Walls BRICK

Land Use - PUD-ATTACHED

Year Built 1971

Total Rooms 5

Bedrooms 3

Bathrooms 2

Half Baths 0

Heat CENTRAL A/C AND HEAT

Fuel NOT APPLICABLE

Heating System NOT APPLICABLE

Fireplace Masonry 0

Fireplace Pre-Fab 1

Ground Floor Area 714

Total Living Area 1436

Car Parking

Other Buildings

Card Year Length Width Area Type Built

**Permits** 

Date of Permit Amount of Permit Permit Number Reason

Sales

| Date of Sale | Sales Price | Deed Number | er Instrument<br>Type |
|--------------|-------------|-------------|-----------------------|
| 04/26/2000   | \$51,311    | KE0982      | SW                    |
| 10/25/1999   | \$51,142    | JV3336      | TD                    |
| 08/29/1990   | \$52,500    | BW9393      | WD                    |
| 08/28/1990   | \$0         | BV7187      | WD                    |
| 08/02/1977   | \$32,482    | M43173      | UN                    |
| 02/11/1974   | \$30,150    | J42338      | UN                    |
| 10/17/1972   | \$29,500    | H36721      | UN                    |

#### Sketch