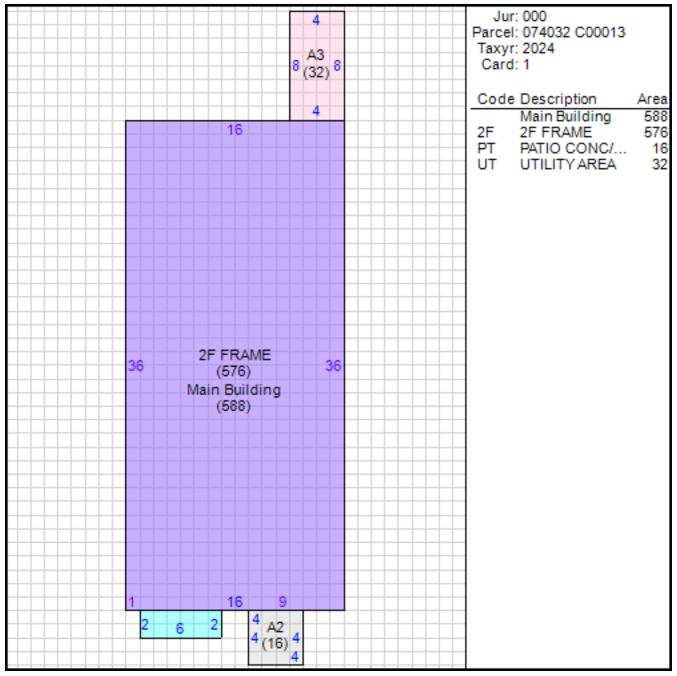

# Improvement/Commercial Details

| Stories                                                          | 2                                          |
|------------------------------------------------------------------|--------------------------------------------|
| Exterior Walls                                                   | BRICK                                      |
| Land Use                                                         | - PUD-ATTACHED                             |
| Year Built                                                       | 1971                                       |
| Total Rooms                                                      | 5                                          |
| Bedrooms                                                         | 2                                          |
| Bathrooms                                                        | 1                                          |
| Half Baths                                                       | 1                                          |
|                                                                  |                                            |
| Heat                                                             | CENTRAL A/C AND HEAT                       |
| Heat<br>Fuel                                                     | CENTRAL A/C AND HEAT<br>NOT APPLICABLE     |
|                                                                  |                                            |
| Fuel                                                             | NOT APPLICABLE                             |
| Fuel<br>Heating System                                           | NOT APPLICABLE<br>NOT APPLICABLE           |
| Fuel<br>Heating System<br>Fireplace Masonry                      | NOT APPLICABLE<br>NOT APPLICABLE<br>0      |
| Fuel<br>Heating System<br>Fireplace Masonry<br>Fireplace Pre-Fab | NOT APPLICABLE<br>NOT APPLICABLE<br>0<br>1 |

#### Sketch