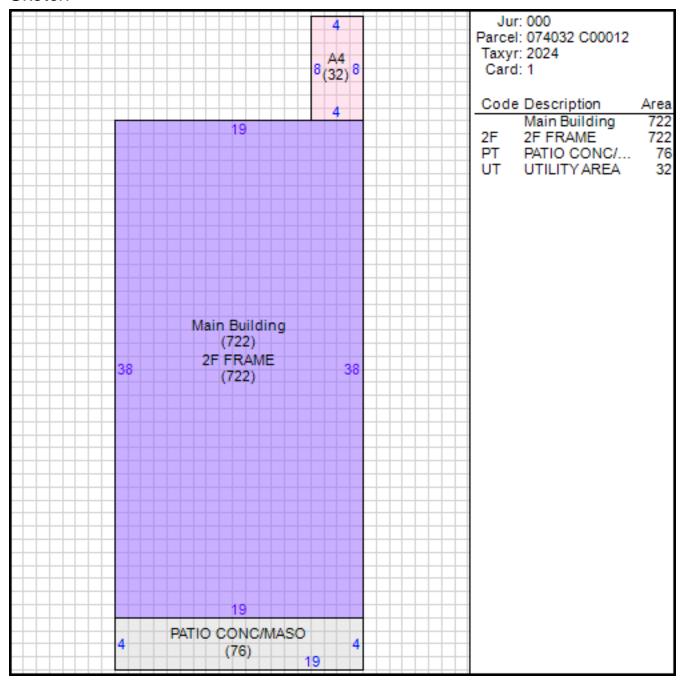

## Improvement/Commercial Details

Stories 2

Exterior Walls BRICK

Land Use - PUD-ATTACHED

Year Built 1971

Total Rooms 5

Bedrooms 3

Bathrooms 2

Half Baths 0

Heat CENTRAL A/C AND HEAT

Fuel NOT APPLICABLE

Heating System NOT APPLICABLE

Fireplace Masonry 0

Fireplace Pre-Fab 1

Ground Floor Area 722

Total Living Area 1444

Car Parking

Other Buildings

Card Year Length Width Area Type Built

**Permits** 

Date of Permit Amount of Permit Permit Number Reason

Sales

| Date of Sale | Sales Price | Deed Number | Instrument<br>Type |
|--------------|-------------|-------------|--------------------|
| 04/28/2025   | \$0         | 25036726    | QC                 |
| 03/02/2015   | \$0         | 15021809    | QC                 |
| 03/21/1996   | \$48,000    | FV6284      | WD                 |
| 12/17/1976   | \$30,944    | L76962      | UN                 |
| 08/20/1976   | \$29,000    | L67534      | UN                 |
| 01/16/1976   | \$29,000    | K91392      | UN                 |

#### Sketch