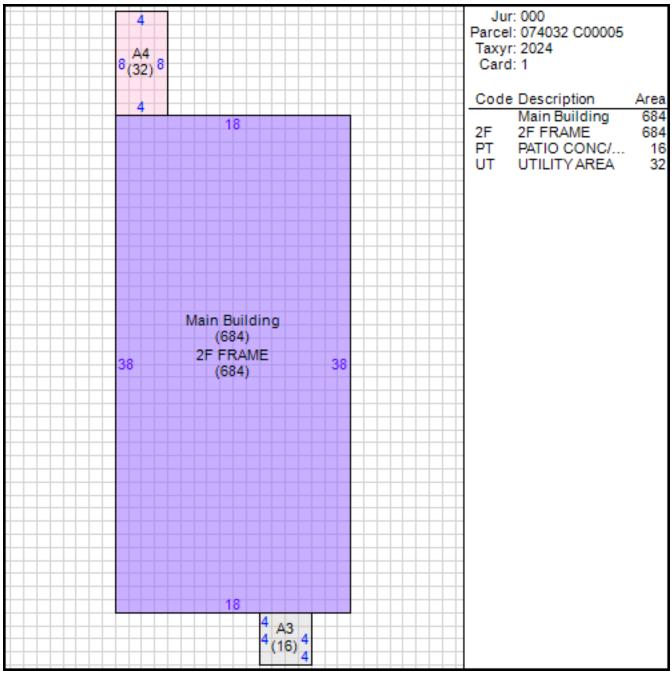

# Improvement/Commercial Details

| Stories                                                          | 2                                          |
|------------------------------------------------------------------|--------------------------------------------|
| Exterior Walls                                                   | BRICK                                      |
| Land Use                                                         | - PUD-ATTACHED                             |
| Year Built                                                       | 1971                                       |
| Total Rooms                                                      | 5                                          |
| Bedrooms                                                         | 3                                          |
| Bathrooms                                                        | 2                                          |
| Half Baths                                                       | 0                                          |
|                                                                  |                                            |
| Heat                                                             | CENTRAL A/C AND HEAT                       |
| Heat<br>Fuel                                                     | CENTRAL A/C AND HEAT<br>NOT APPLICABLE     |
|                                                                  |                                            |
| Fuel                                                             | NOT APPLICABLE                             |
| Fuel<br>Heating System                                           | NOT APPLICABLE                             |
| Fuel<br>Heating System<br>Fireplace Masonry                      | NOT APPLICABLE<br>NOT APPLICABLE<br>0      |
| Fuel<br>Heating System<br>Fireplace Masonry<br>Fireplace Pre-Fab | NOT APPLICABLE<br>NOT APPLICABLE<br>0<br>1 |

#### Sketch