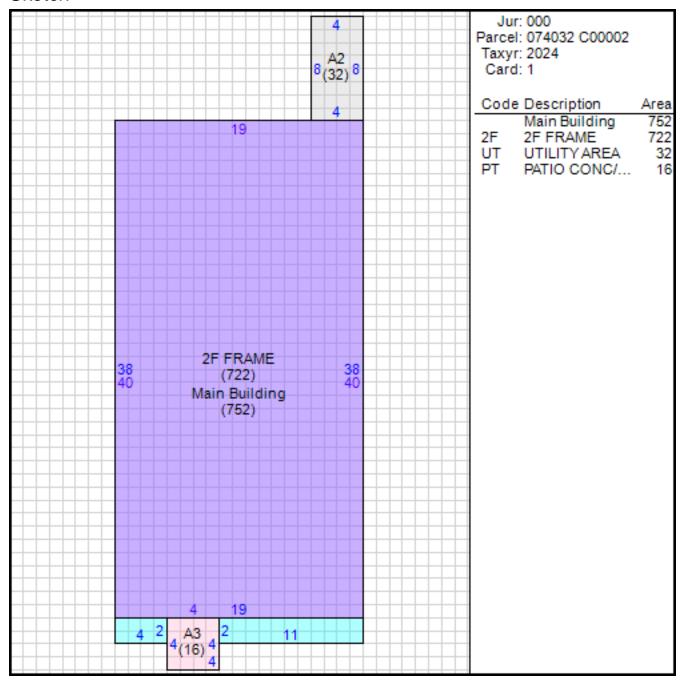

### Improvement/Commercial Details

Stories 2

Exterior Walls BRICK

Land Use - PUD-ATTACHED

Year Built 1971

Total Rooms 5

Bedrooms 3

Bathrooms 2

Half Baths 0

Heat CENTRAL A/C AND HEAT

Fuel NOT APPLICABLE

Heating System NOT APPLICABLE

Fireplace Masonry 0

Fireplace Pre-Fab 1

Ground Floor Area 752

Total Living Area 1474

Car Parking

Other Buildings

Card Year Length Width Area Type Built

#### Sketch