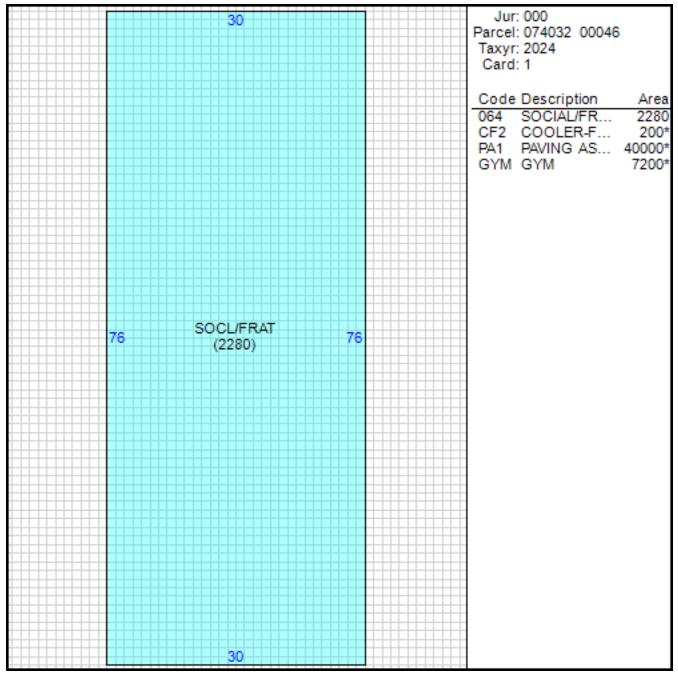

# Improvement/Commercial Details

| Land Use           | - RELIGIOUS           |
|--------------------|-----------------------|
| Total Living Units | 0                     |
| Structure Type     | SOCIAL/FRATERNAL HALL |
| Year Built         | 1975                  |
| Investment Grade   |                       |

#### Sketch