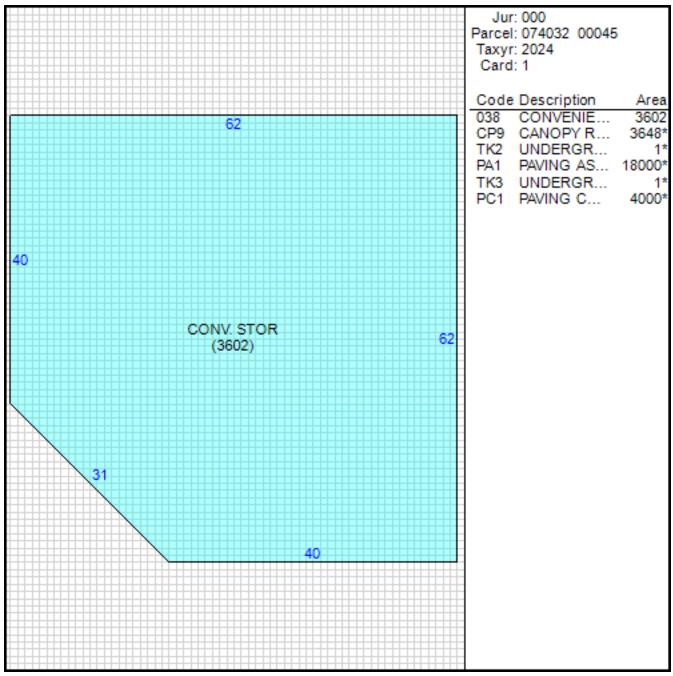

# Melvin Burgess Assessor Of Property Shelby County Government

Property Location and Owner Information

| 074032 00045                              |
|-------------------------------------------|
| 4835 WINCHESTER RD                        |
| MEMPHIS                                   |
| 00907F55                                  |
| 197C                                      |
| 32931                                     |
| 0.756                                     |
| 36939SF164.6X211.5IRR                     |
| PHASE 1 OUTLAND PLANNED<br>COMMERICAL CTR |
| 1                                         |
| 134-90                                    |
| 1                                         |
| G & D FOOD MART LLC                       |
| 564 OAK BROOK                             |
| AUGUSTA GA 30907                          |
|                                           |

### Improvement/Commercial Details

Land Use- CONV STORETotal Living Units0Structure TypeCONVENIENCE FOOD MKTYear Built1990Investment Grade

## Other Buildings

| Card | Year<br>Built | Length Width | Area   | Туре                             |
|------|---------------|--------------|--------|----------------------------------|
| 1    | 1990          |              | 1      | UNDERGROUND TANK<br>9-12         |
| 1    | 1990          |              | 4,000  | PAVING CONCRETE<br>AVERAGE       |
| 1    | 1990          |              | 1      | UNDERGROUND TANK<br>6-8          |
| 1    | 1990          |              | 18,000 | PAVING ASPHALT <75,000<br>SQ.FT. |

Sketch