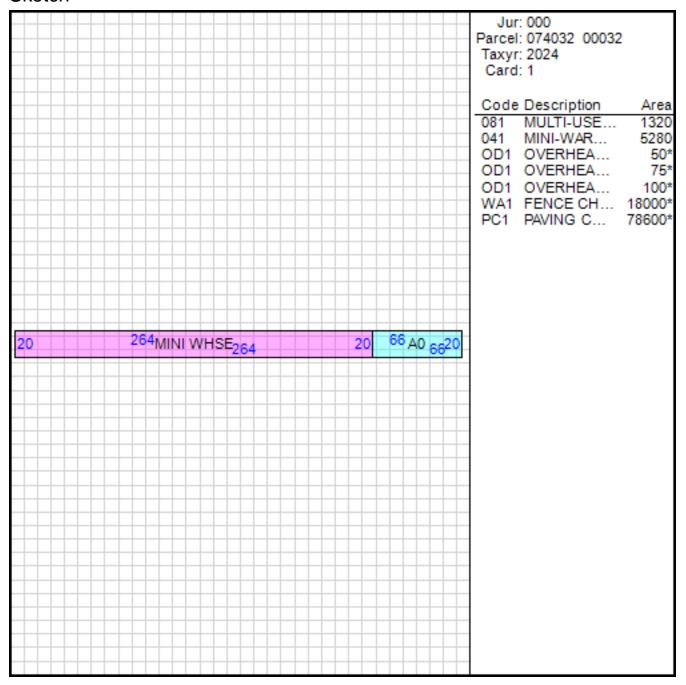

## Improvement/Commercial Details

Land Use - WHS MINI STORAGE

Total Living Units 0

Structure Type MINI WAREHOUSE

Year Built 1981

Investment Grade B

## Other Buildings

| Card | Year<br>Built | Length | Width | Area   | Туре                       |
|------|---------------|--------|-------|--------|----------------------------|
| 1    | 1981          | 6      | 3000  | 18,000 | FENCE CHAIN LINK           |
| 1    | 1981          |        |       | 78,600 | PAVING CONCRETE<br>AVERAGE |