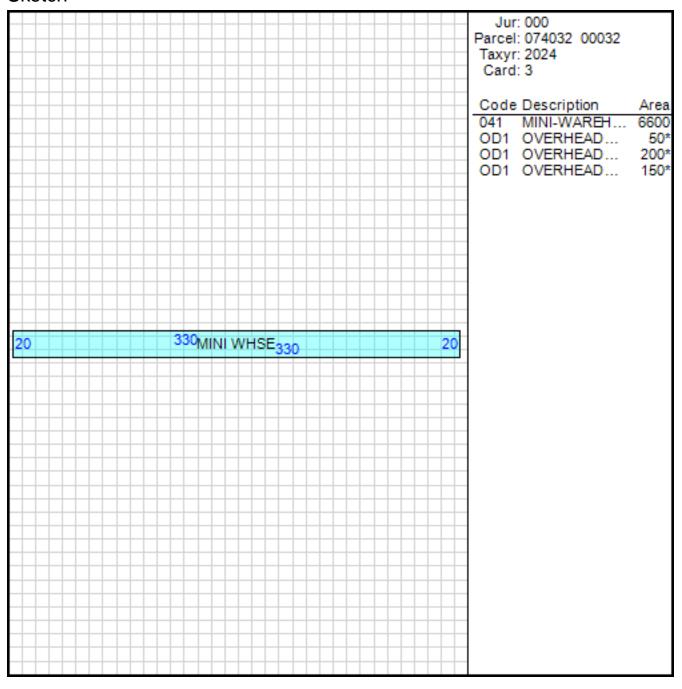

## Improvement/Commercial Details

Land Use - WHS MINI STORAGE

Total Living Units 0

Structure Type MINI WAREHOUSE

Year Built 1981

Investment Grade B