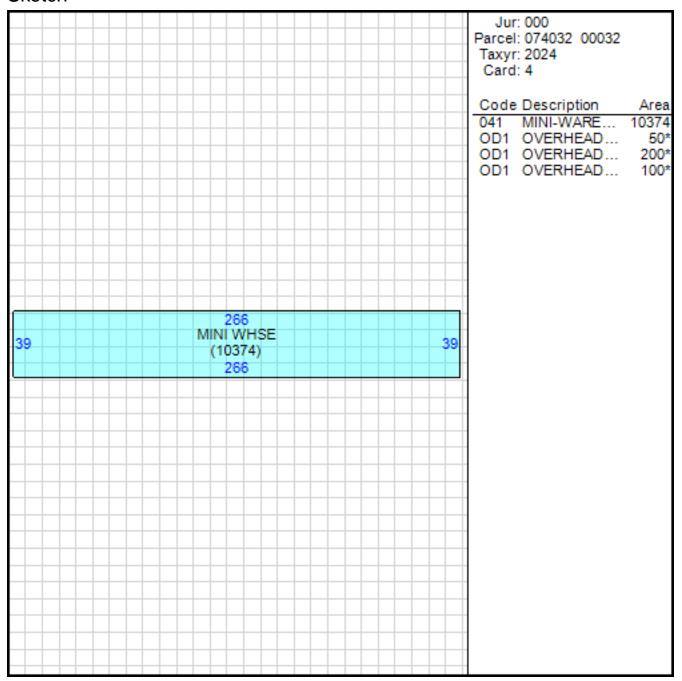

## Improvement/Commercial Details

Land Use - WHS MINI STORAGE

Total Living Units 0

Structure Type MINI WAREHOUSE

Year Built 1981

Investment Grade B