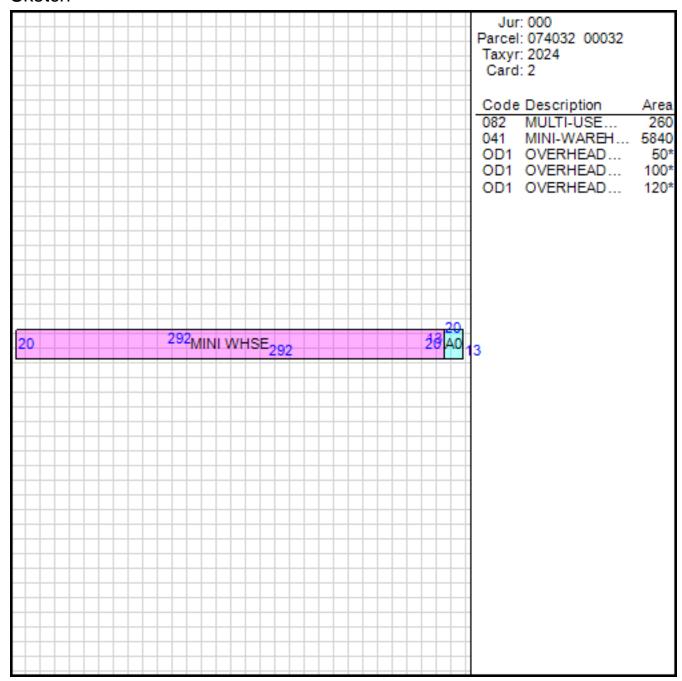

## Improvement/Commercial Details

Land Use - WHS MINI STORAGE

Total Living Units 0

Structure Type MINI WAREHOUSE

Year Built 1981

Investment Grade B