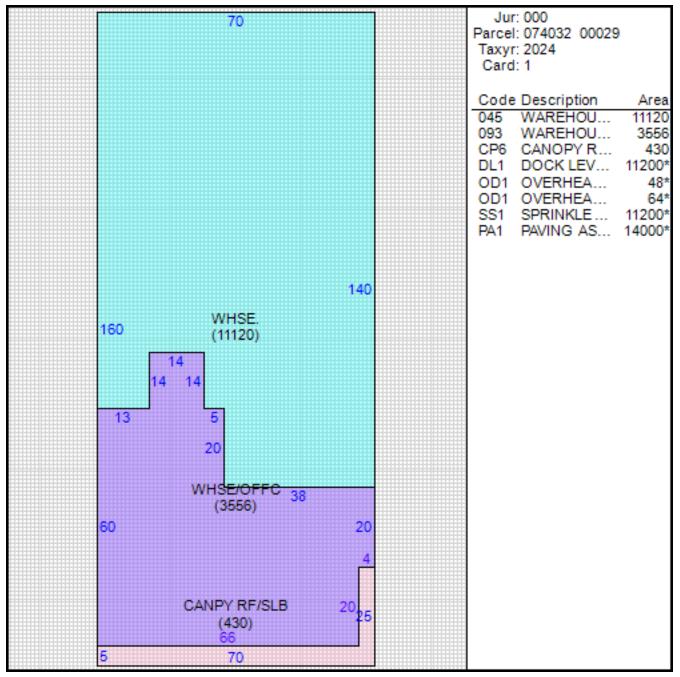

# Improvement/Commercial Details

| Land Use           | - WHSE PRE-ENGINEERED |
|--------------------|-----------------------|
| Total Living Units | 0                     |
| Structure Type     | PREFAB WAREHOUSE      |
| Year Built         | 1985                  |
| Investment Grade   | В                     |

Sketch