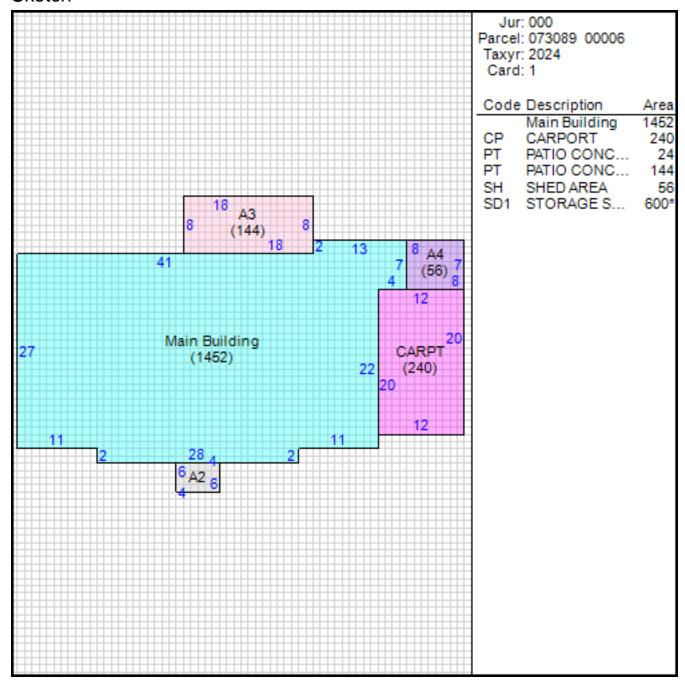

## Improvement/Commercial Details

Stories 1

Exterior Walls BRICK VENEER

Land Use - SINGLE FAMILY

Year Built 1962

Total Rooms 6

Bedrooms 3

Bathrooms 1

Half Baths 1

Heat CENTRAL A/C AND HEAT

Fuel NOT APPLICABLE

Heating System NOT APPLICABLE

Fireplace Masonry 0

Fireplace Pre-Fab 0

Ground Floor Area 1452

Total Living Area 1452

Car Parking CARPORT

# Other Buildings

| Card | Year<br>Built | Length | Width | Area | Type         |
|------|---------------|--------|-------|------|--------------|
| 1    | 1967          | 20     | 30    | 600  | STORAGE SHED |

#### Sketch