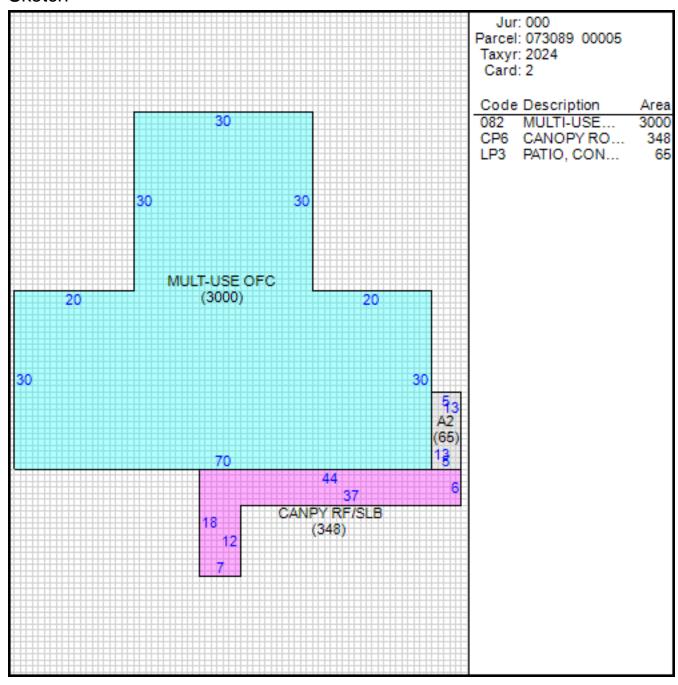

| 6      | 1650  | 9,900  | FENCE CHAIN LINK                 |
| 1    | 1950          |        |       | 11,000 | PAVING ASPHALT <75,000<br>SQ.FT. |

### **Permits**

| Date of Permit Amount of<br>Permit |         | Permit Reason<br>Number |    |  |
|------------------------------------|---------|-------------------------|----|--|
| 05/02/2005                         |         | B0948955                | UO |  |
| 12/01/1992                         | \$3,000 | 719727                  |    |  |

Sales

| Date of Sale | Sales Price | Deed Number Instrument |      |  |
|--------------|-------------|------------------------|------|--|
|              |             |                        | Туре |  |
| 10/14/1992   | \$140,000   | DD2070                 | WD   |  |

#### Sketch



#### Sketch