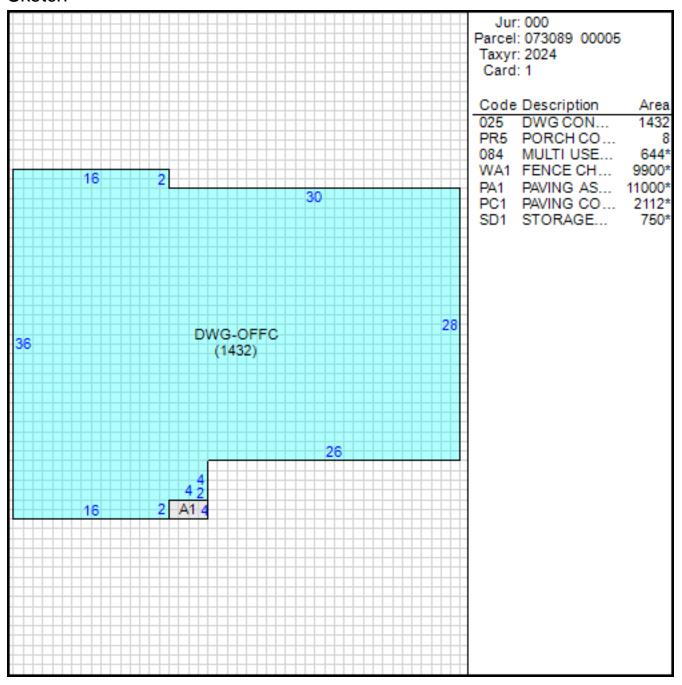

#### Sketch

## Other Buildings

| Card | Year<br>Built | Length | Width | Area   | Туре                             |
|------|---------------|--------|-------|--------|----------------------------------|
| 1    | 1950          | 32     | 66    | 2,112  | PAVING CONCRETE<br>AVERAGE       |
| 1    | 1948          | 1      | 750   | 750    | STORAGE SHED                     |
| 1    | 1950          | 6      | 1650  | 9,900  | FENCE CHAIN LINK                 |
| 1    | 1950          |        |       | 11,000 | PAVING ASPHALT <75,000<br>SQ.FT. |