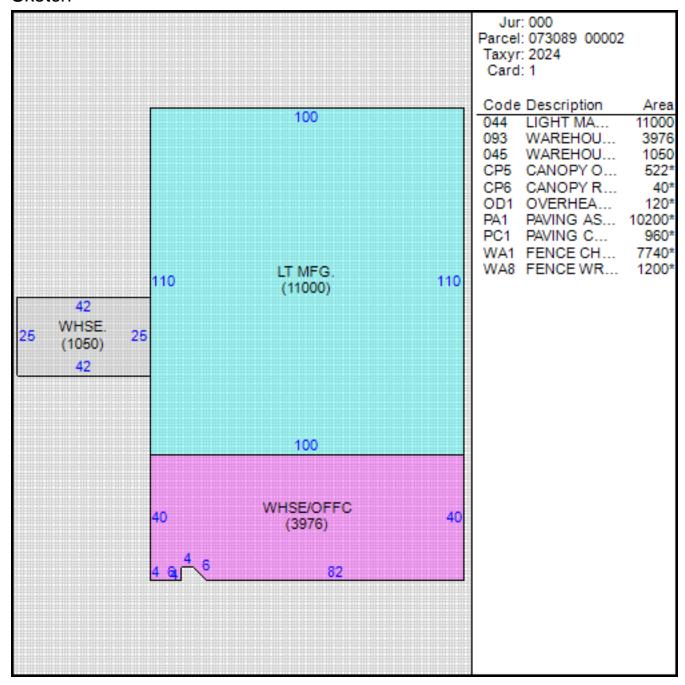

### Other Buildings

| Card | Year<br>Built | Length | Width | Area   | Туре                          |
|------|---------------|--------|-------|--------|-------------------------------|
| 1    | 1996          |        |       | 10,200 | PAVING ASPHALT <75,000 SQ.FT. |
| 1    | 1996          | 6      | 200   | 1,200  | FENCE WROUGHT<br>IRON         |
| 1    | 1996          |        |       | 960    | PAVING CONCRETE<br>AVERAGE    |
| 1    | 1996          | 6      | 1290  | 7,740  | FENCE CHAIN LINK              |

#### Sketch