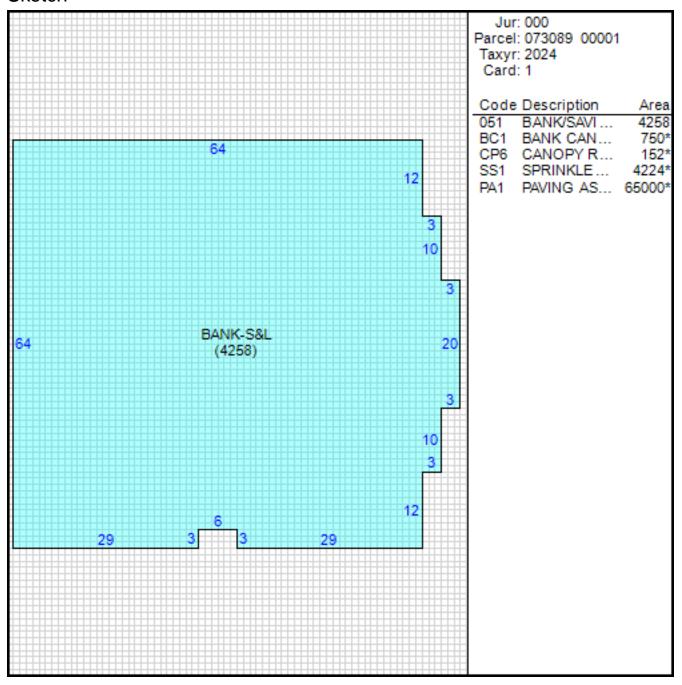

## Improvement/Commercial Details

Land Use - BANK / SAVING

**Total Living Units** 

Structure Type SAVINGS INSTITUTION

Year Built 2003

Investment Grade A

# Other Buildings

| Card | Year<br>Built | Length Width | Area   | Type                          |
|------|---------------|--------------|--------|-------------------------------|
| 1    | 2003          |              | 65,000 | PAVING ASPHALT <75,000 SQ.FT. |