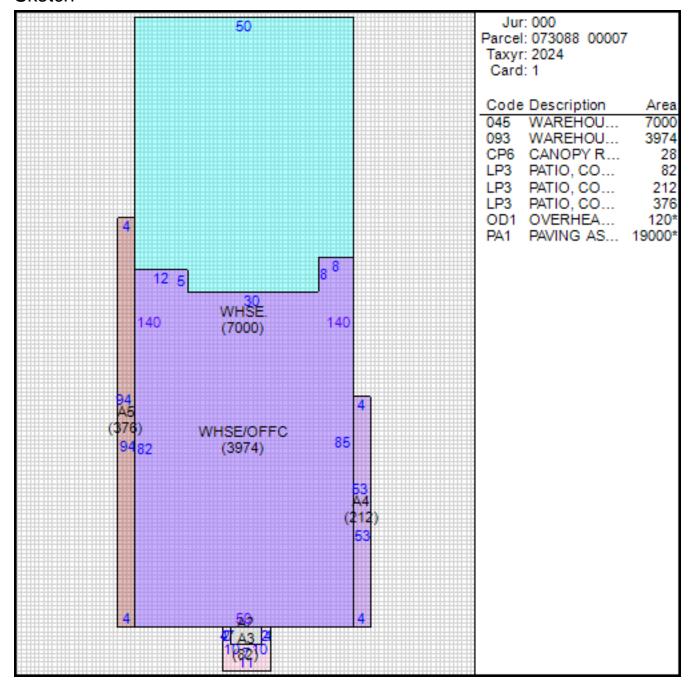

FT. |

### **Permits**

| Date of Permi | t Amount of<br>Permit | Permit<br>Number | Reason |  |
|---------------|-----------------------|------------------|--------|--|
| 04/29/2015    | \$340,000             | B1067609         | NCT    |  |
| 02/02/1999    |                       | B0799062         |        |  |

Sales

| Date of Sale | Sales Price | Deed Number | Instrument<br>Type |
|--------------|-------------|-------------|--------------------|
| 12/29/2014   | \$0         | 15011275    | CD                 |
| 12/29/2014   | \$56,665    | 15000335    | WD                 |
| 10/22/1996   | \$117,000   | GE3116      | WD                 |
| 10/19/1993   | \$0         | 918         | DN                 |
| 08/08/1947   | \$0         | 2045-17     | WD                 |

#### Sketch