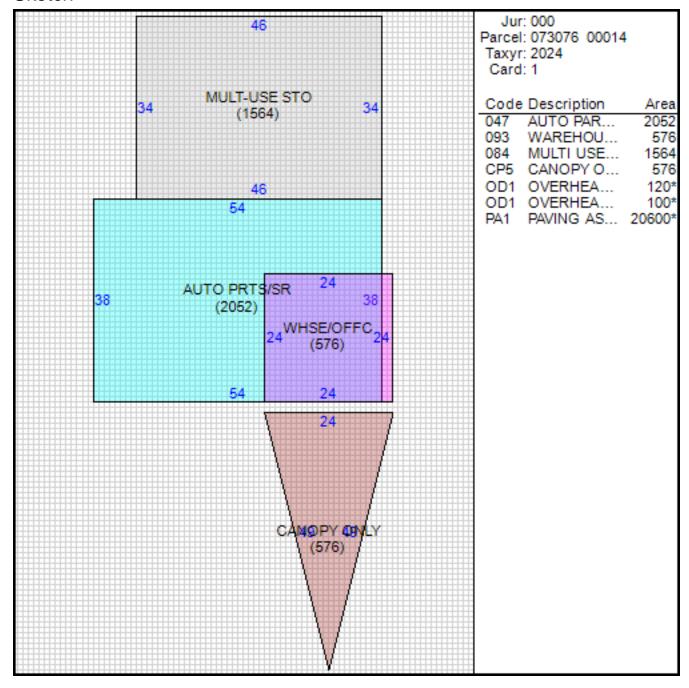

## Improvement/Commercial Details

Land Use - SERVICE GRG

Total Living Units 0

Structure Type AUTO SERVICE GARAGE

Year Built 1967

**Investment Grade** 

## Other Buildings

| Card | Year<br>Built | Length Width | Area   | Туре                             |
|------|---------------|--------------|--------|----------------------------------|
| 1    | 1967          |              | 20,600 | PAVING ASPHALT <75,000<br>SQ.FT. |

#### Sketch