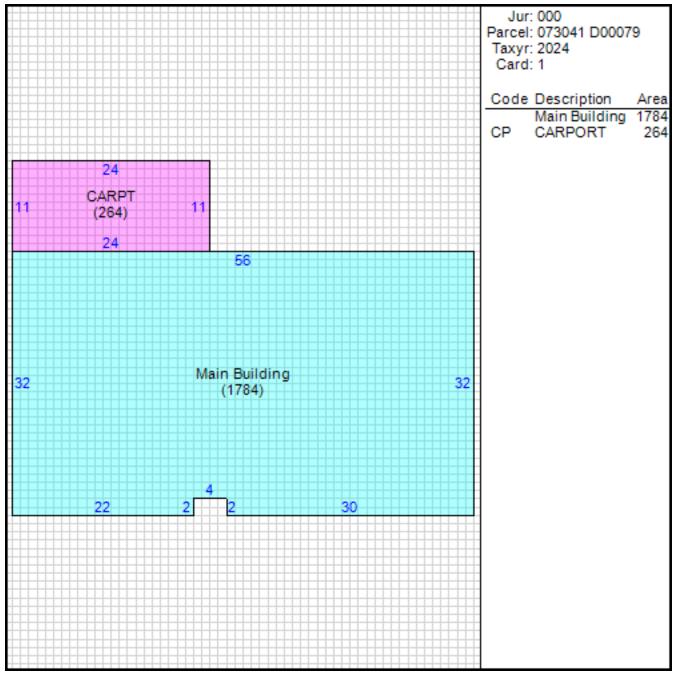

of Sale | Sales Price | Deed Number | Instrument<br>Type |
|--------------|-------------|-------------|--------------------|
| 02/18/2011   | \$32,000    | 11019017    | CA                 |
| 10/11/2010   | \$0         | 10128472    | WD                 |
| 09/30/2010   | \$88,467    | 10102897    | TD                 |
| 10/31/2008   | \$76,000    | 08157144    | WD                 |
| 03/27/2008   | \$50,000    | 08064702    | SW                 |
| 10/19/2007   | \$76,725    | 07165133    | TD                 |
| 04/29/2005   | \$89,000    | 05079092    | WD                 |
| 06/15/1977   | \$42,740    | M36317      | UN                 |
| 04/28/1976   | \$40,000    | L22833      | UN                 |
| 09/14/1966   | \$18,700    | 6023-225    | UN                 |

#### Sketch