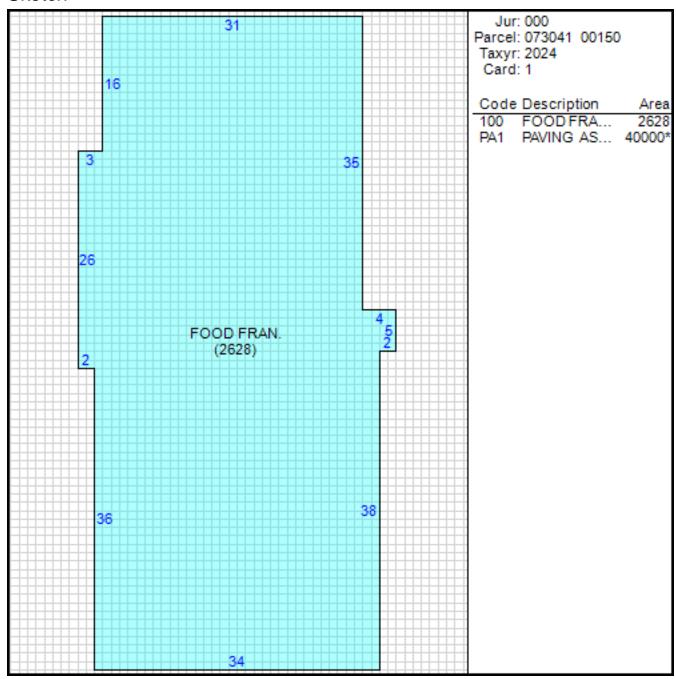

eason |  |
|------------------------------------|-----------|------------------|--------|--|
| 06/06/1986                         | \$250,000 | 300171           | •      |  |

Sales

| Date of Sale | Sales Price | Deed Numbe | r Instrument<br>Type |
|--------------|-------------|------------|----------------------|
| 04/11/2024   | \$250,000   | 24031826   | SW                   |
| 08/31/2018   | \$455,500   | 18093336   | WD                   |
| 08/22/2018   | \$455,500   | 18093319   | SW                   |
| 10/14/1999   | \$947,452   | JV3513     | WD                   |
| 09/23/1987   | \$370,000   | AB8595     | WD                   |
| 10/31/1986   | \$160,000   | Y66189     | WD                   |
| 08/13/1986   | \$280,000   | Y33159     | WD                   |

#### Sketch