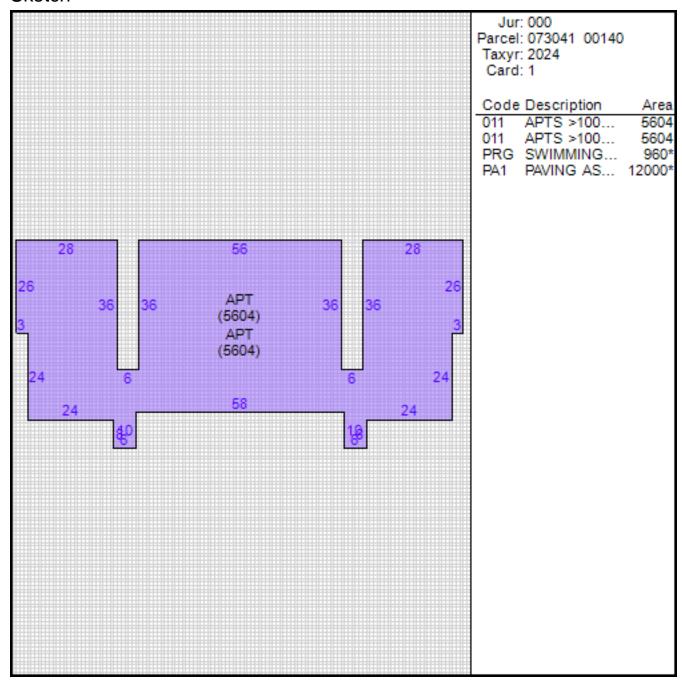

# Improvement/Commercial Details

Land Use - APARTMENT COMPLEX

Total Living Units 192

Structure Type APT >100 UNITS

Year Built 1975

Investment Grade D

# Other Buildings

| Card | Year<br>Built | Length Width | Area   | Туре                             |
|------|---------------|--------------|--------|----------------------------------|
| 1    | 1975          |              | 960    | SWIMMING POOL<br>GUNITE          |
| 1    | 1975          |              | 12,000 | PAVING ASPHALT <75,000<br>SQ.FT. |