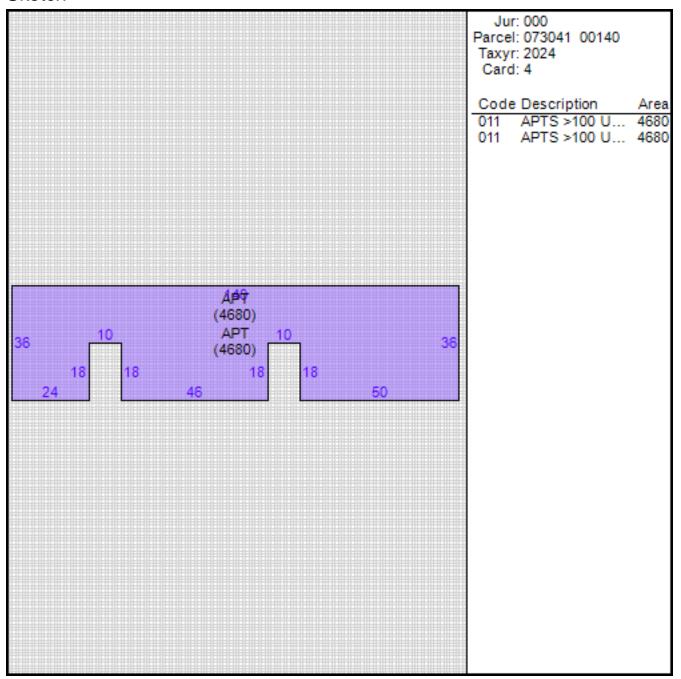

# Improvement/Commercial Details

Land Use - APARTMENT COMPLEX

Total Living Units 192

Structure Type APT >100 UNITS

Year Built 1975

Investment Grade D