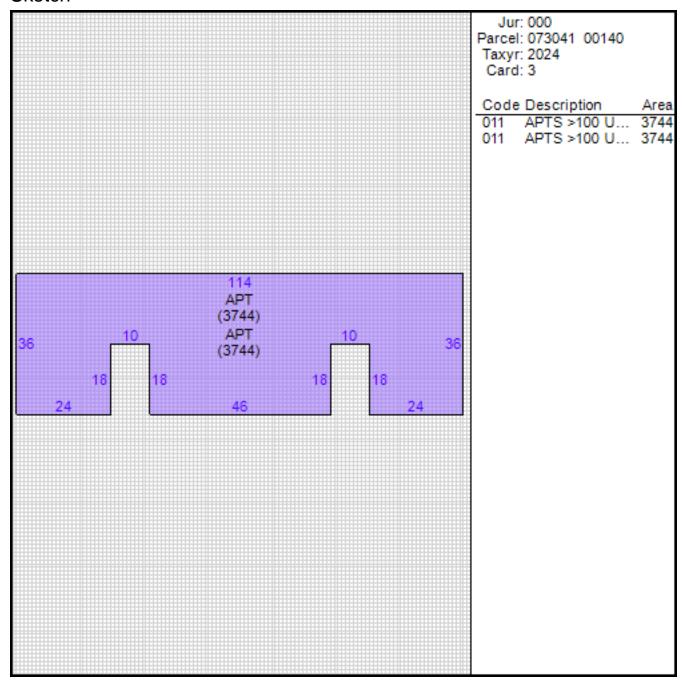

# Improvement/Commercial Details

Land Use - APARTMENT COMPLEX

Total Living Units 192

Structure Type APT >100 UNITS

Year Built 1975

Investment Grade D