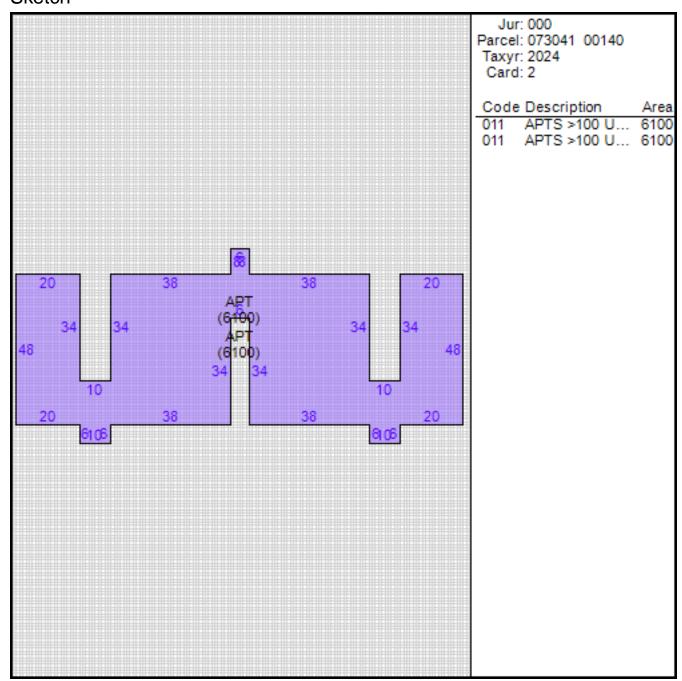

# Improvement/Commercial Details

Land Use - APARTMENT COMPLEX

Total Living Units 192

Structure Type APT >100 UNITS

Year Built 1975

Investment Grade D