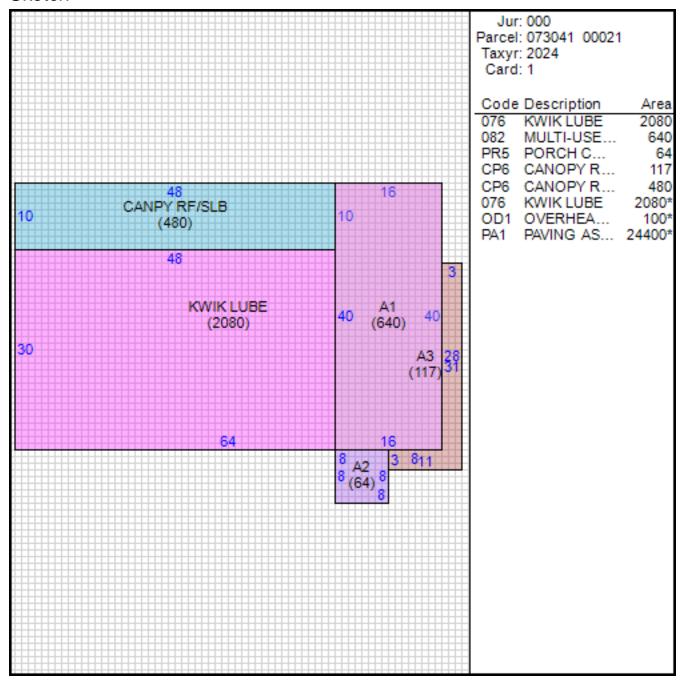

## Improvement/Commercial Details

Land Use - MINI LUBE

Total Living Units 0

Structure Type KWIK LUBE

Year Built 1986

**Investment Grade** 

## Other Buildings

| Card | Year<br>Built | Length Width | Area   | Type                             |
|------|---------------|--------------|--------|----------------------------------|
| 1    | 1986          |              | 24,400 | PAVING ASPHALT <75,000<br>SQ.FT. |

#### Sketch