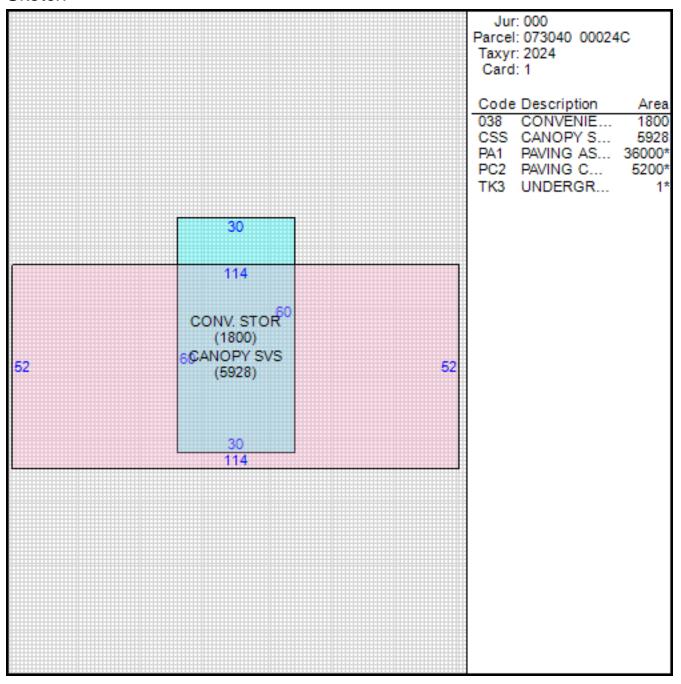

## Improvement/Commercial Details

Land Use - CONV STORE

**Total Living Units** 

Structure Type CONVENIENCE FOOD MKT

Year Built 1999

**Investment Grade** 

## Other Buildings

| Card | Year<br>Built | Length Width | Area   | Type                             |
|------|---------------|--------------|--------|----------------------------------|
| 1    | 1999          |              | 1      | UNDERGROUND TANK<br>9-12         |
| 1    | 1999          |              | 5,200  | PAVING CONCRETE<br>HEAVY DUTY    |
| 1    | 1999          |              | 5,928  | CANOPY SERVICE<br>STATION        |
| 1    | 1999          |              | 36,000 | PAVING ASPHALT <75,000<br>SQ.FT. |

#### Sketch