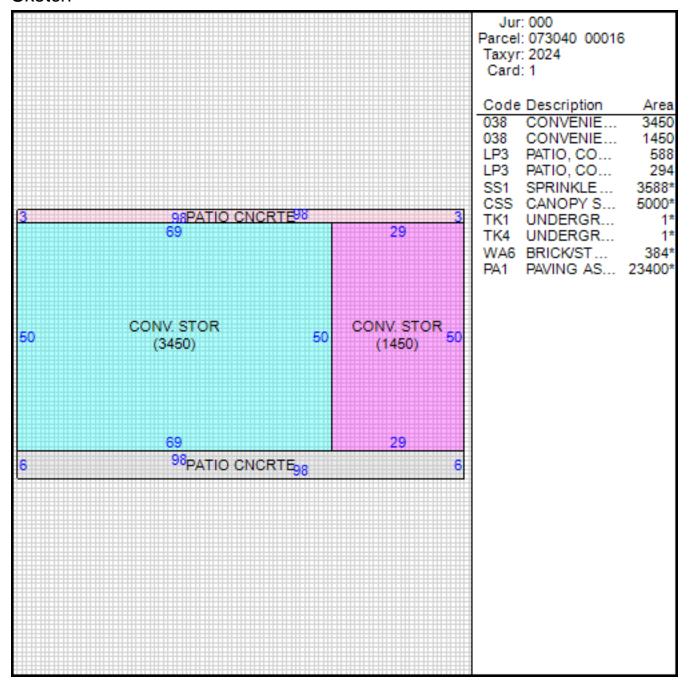

### Improvement/Commercial Details

Land Use - STORE-RETAIL

Total Living Units 0

Structure Type CONVENIENCE FOOD MKT

Year Built 2019

Investment Grade B

## Other Buildings

| Card | Year<br>Built | Length | Width | Area   | Туре                          |
|------|---------------|--------|-------|--------|-------------------------------|
| 1    | 2019          | 50     | 100   | 5,000  | CANOPY SERVICE<br>STATION     |
| 1    | 2019          | 48     | 8     | 384    | BRICK/STONE<br>WALL           |
| 1    | 2019          |        |       | 1      | UNDERGROUND TANK<br>1-5       |
| 1    | 2019          |        |       | 1      | UNDERGROUND TANK<br>13-20     |
| 1    | 2019          |        |       | 23,400 | PAVING ASPHALT <75,000 SQ.FT. |