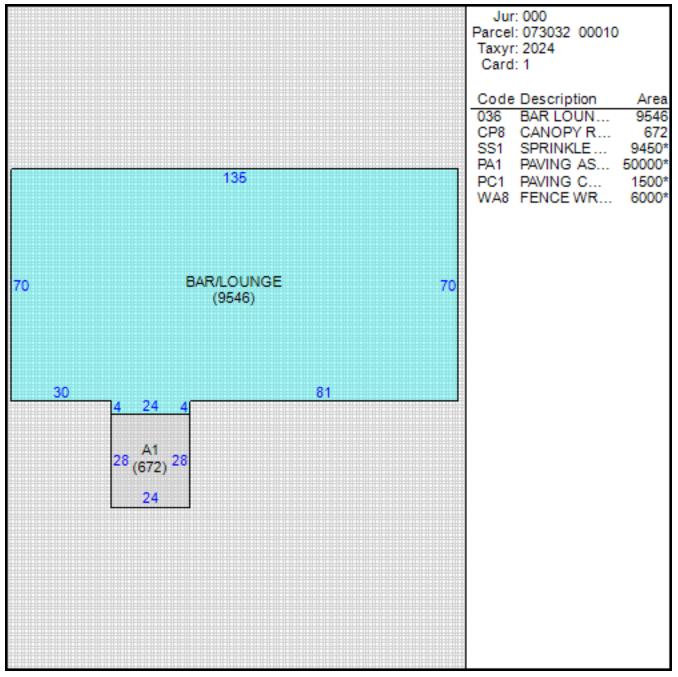

### Improvement/Commercial Details

## Other Buildings

| Card | Year<br>Built | Length Width | Area   | Туре                             |
|------|---------------|--------------|--------|----------------------------------|
| 1    | 1983          |              | 1,500  | PAVING CONCRETE<br>AVERAGE       |
| 1    | 1983          |              | 50,000 | PAVING ASPHALT <75,000<br>SQ.FT. |
| 1    | 1991          |              | 6,000  | FENCE WROUGHT<br>IRON            |

#### Sketch