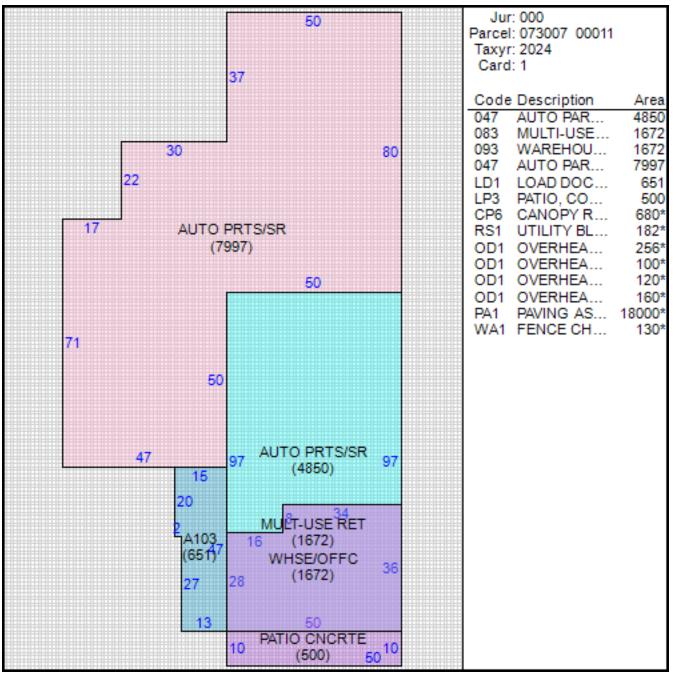

#### Improvement/Commercial Details

Land Use- SERVICE GRGTotal Living Units0Structure TypeAUTO SERVICE GARAGEYear Built1970Investment Grade