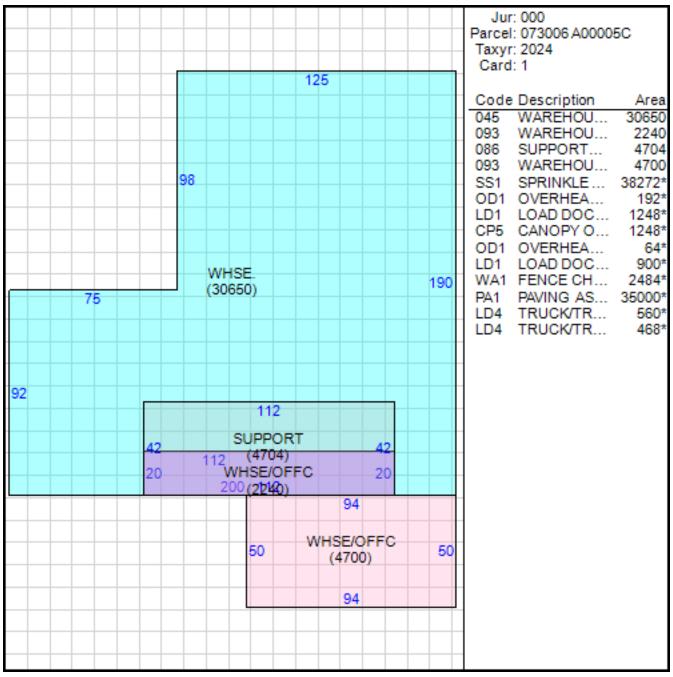

4722         |        |
| 04/11/1984     | \$0                   | 103096           |        |
| 02/22/1984     | \$0                   | 58012            |        |
| 10/20/1983     | \$2,000               | 293078           |        |
| 09/06/1983     | \$425,000             | 249030           |        |
| 08/30/1983     | \$40,000              | 242082           |        |

## Sales

| Date of Sale | Sales Price | Deed Number | Instrument<br>Type |
|--------------|-------------|-------------|--------------------|
| 06/30/2003   | \$198,000   | 03134388    | WD                 |
| 06/27/2003   | \$0         | 03134389    | QC                 |
| 11/12/1996   | \$0         | GF0122      | QC                 |
| 08/14/1970   | \$56,000    | F63616      | UN                 |

#### Sketch