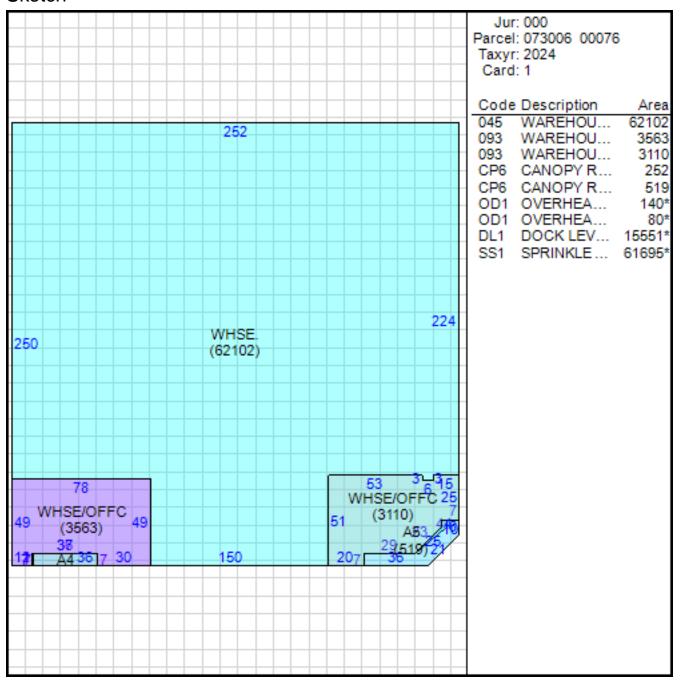

### Improvement/Commercial Details

Land Use - WHS STORAGE

**Total Living Units** 

Structure Type WAREHOUSE

Year Built 1998

Investment Grade A

Other Buildings

Card Year Length Width Area Type Built