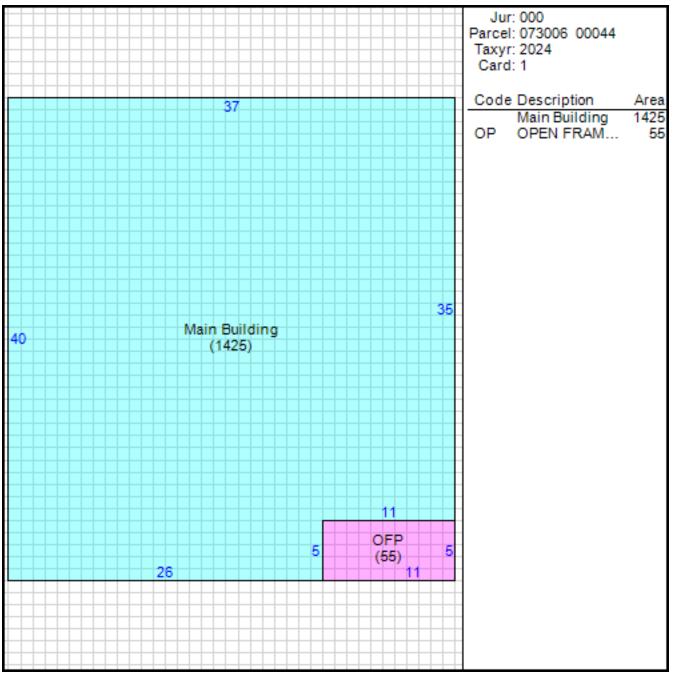

# Improvement/Commercial Details

| Stories           | 1               |
|-------------------|-----------------|
| Exterior Walls    | BRICK VENEER    |
| Land Use          | - SINGLE FAMILY |
| Year Built        | 1951            |
| Total Rooms       | 7               |
| Bedrooms          | 3               |
| Bathrooms         | 1               |
| Half Baths        | 0               |
| Heat              | OTHER HEAT      |
| Fuel              | NOT APPLICABLE  |
| Heating System    | NOT APPLICABLE  |
| Fireplace Masonry | 0               |
| Fireplace Pre-Fab | 0               |
| Ground Floor Area | 1425            |
| Total Living Area | 1425            |
|                   |                 |

#### Sketch