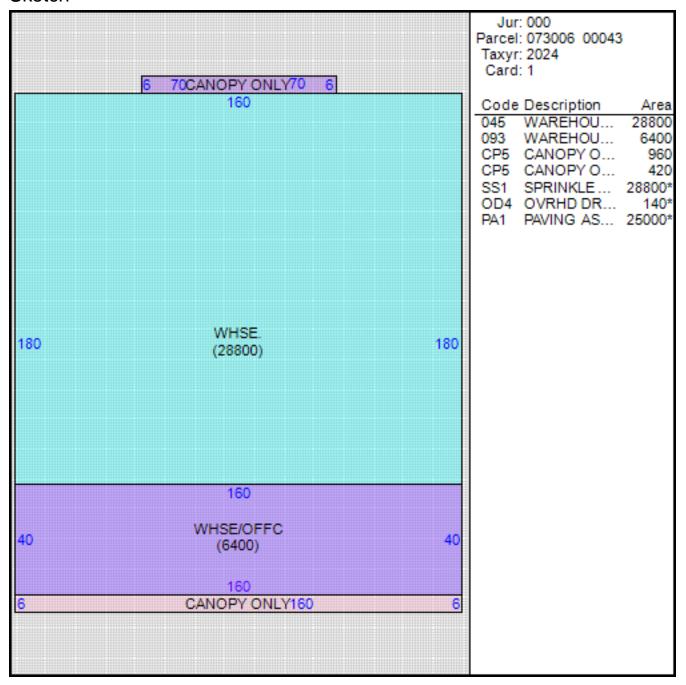

# Improvement/Commercial Details

Land Use - WHS STORAGE

Total Living Units 0

Structure Type WAREHOUSE

Year Built 1978

Investment Grade B

# Other Buildings

| Card | Year<br>Built | Length Width | Area   | Туре                             |
|------|---------------|--------------|--------|----------------------------------|
| 1    | 1978          |              | 25,000 | PAVING ASPHALT <75,000<br>SQ.FT. |