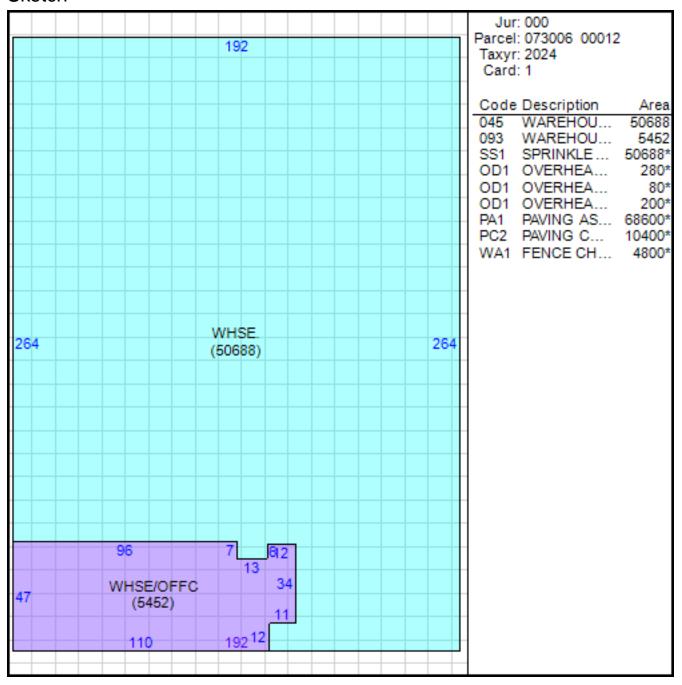

#### **Property Location and Owner Information**

Parcel ID 073006 00012

Property Address 3474 WINCHESTER RD

Municipal Jurisdiction MEMPHIS

Neighborhood Number 00914A57

Tax Map Page 181N

Land Square Footage 200245

## Improvement/Commercial Details

Land Use - WHS STORAGE

Total Living Units 0

Structure Type WAREHOUSE

Year Built 1999

Investment Grade A

## Other Buildings

| Card | Year<br>Built | Length | Width | Area   | Туре                          |
|------|---------------|--------|-------|--------|-------------------------------|
| 1    | 1999          | 8      | 600   | 4,800  | FENCE CHAIN LINK              |
| 1    | 1999          |        |       | 68,600 | PAVING ASPHALT <75,000 SQ.FT. |
| 1    | 1999          |        |       | 10,400 | PAVING CONCRETE<br>HEAVY DUTY |

#### Sketch