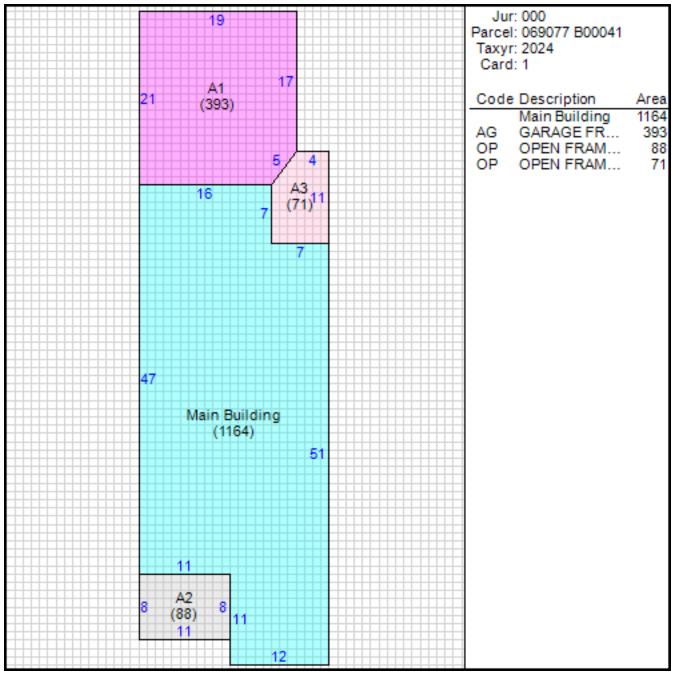

22/1995    | \$85,000              | 742866           |        |  |

### Sales

| Date of Sale | Sales Price | Deed Number | <sup>·</sup> Instrument<br>Type |
|--------------|-------------|-------------|---------------------------------|
| 12/27/2010   | \$177,400   | 11001338    | WD                              |
| 07/27/1998   | \$129,900   | HR6567      | WD                              |
| 07/27/1995   | \$107,909   | FE8405      | WD                              |
| 01/15/1995   | \$0         | EX2523      | WD                              |
| 01/13/1995   | \$0         | EW8515      | WD                              |
| 10/30/1992   | \$700,000   | DD8072      | WD                              |
| 06/04/1984   | \$0         | 240-55      | PC                              |

Sketch